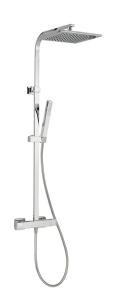

### MODEL RAC8602H

Thermostatic shower column, 2-functions,2 outlet deviastop,adjustable riser column,sliding handshower holder,ABS 27x27mm one spray minimalist square handshower,250x250 BRASS Square headshower,150 cm smooth SILVERFLEX Flexible Hose