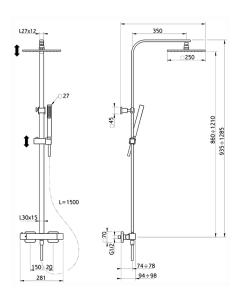

### MODEL RAC8602H

Thermostatic shower column, 2-functions,2 outlet deviastop,adjustable riser column,sliding handshower holder,ABS 27x27mm one spray minimalist square handshower,250x250 BRASS Square headshower,150 cm smooth SILVERFLEX Flexible Hose