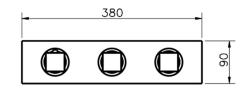

## 2 Function Concealed Thermostatic Valve CONCEALED\_ZA01R200

MODEL ZA01R200

2 Function Concealed Thermostatic Valve

## AVAILABLE FINISHINGS

04 Without finishing

### CHARACTERISTICS

| 23.51A.HF |
|-----------|
| 1         |
|           |