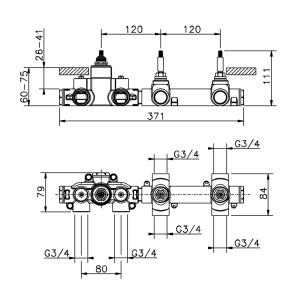

## 2 Function Concealed Thermostatic Valve CONCEALED\_ZA01R200

MODEL ZA01R200

2 Function Concealed Thermostatic Valve

### CHARACTERISTICS

| 23.51A.HF |
|-----------|
| 1         |
|           |