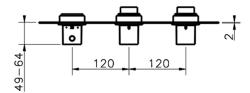

## 2 Function Concealed Thermostatic Valve CONCEALED\_ZA01R200

MODEL ZA01R200

2 Function Concealed Thermostatic Valve

## AVAILABLE FINISHINGS

04 Without finishing

### CHARACTERISTICS

| 23.51A.HF |
|-----------|
| 1         |
|           |