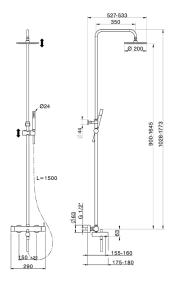

#### MODEL **SM004120**

3-functions single lever bath set,2 outlet deviastop cartridge,adjustable riser column,sliding handshower bracket,Brass minimalistic one spray handshower,200 mm round showerhead 8 mm thick BRASS,150 cm smooth SUPREME Flexible Hose

#### **CHARACTERISTICS**

Cartridge Spare Parts ZZ95409000

35 mm Cartridge