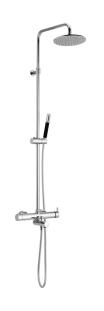

#### MODEL **SM004120**

3-functions single lever bath set,2 outlet deviastop cartridge,adjustable riser column,sliding handshower bracket,Brass minimalistic one spray handshower,200 mm round showerhead 8 mm thick BRASS,150 cm smooth SUPREME Flexible Hose