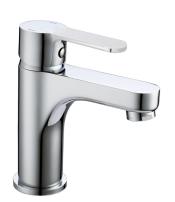

# Single lever 'large' washbasin mixer TENDER\_C2000500

## MODEL **C2000500**

Single lever 'large' washbasin mixer, without automatic pop-up waste, G.3/8" stainless steel flexible hoses

## **AVAILABLE FINISHINGS**

21 Chrome