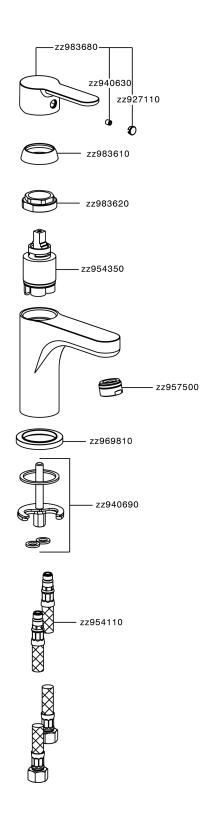

# Single lever 'large' washbasin mixer TENDER\_C2000500



## MODEL **C2000500**

Single lever 'large' washbasin mixer, without automatic pop-up waste, G.3/8" stainless steel flexible hoses

## **AVAILABLE FINISHINGS**



21 Chrome

#### **CHARACTERISTICS**

Cartridge Spare Parts

ZZ95435000

35 mm Cartridge



## **EcoStop**

EcoStop feature limits water flow to approximately 50% of maximum output with one point of resistance on setting. Push slightly past the middle stop only when full water output is required. This will save water up to 50%.





## Single lever 'large' washbasin mixer TENDER\_C2000500



C2000500

https://en.cisal.it/single-lever-large-washbasin-mixer-tender-c2000500

2025-01-02