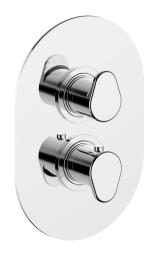

## Exposed part for con.thermo.shower valve, 3-outlet LINEAVIVA\_LV018200

MODEL

LV018200

## CHARACTERISTICS

| Installation             | Concealed |
|--------------------------|-----------|
| Required concealed parts | ZA018201  |