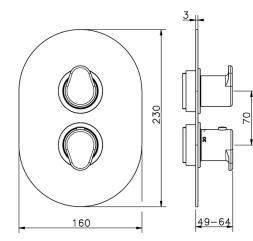

## Exposed part for con.thermo.shower valve, 3-outlet LINEAVIVA\_LV018200

MODEL

LV018200

## CHARACTERISTICS

| Installation             | Concealed |
|--------------------------|-----------|
| Required concealed parts | ZA018201  |