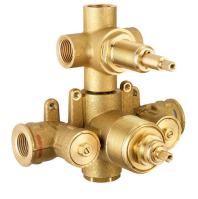

## Concealed thermostatic shower valve, 3-outlets CONCEALED\_ZA018201

MODEL ZA018201

Concealed thermostatic shower valve, 3-outlets, with 1/2" 3 outlet deviastop cartridge, without trim kit

AVAILABLE FINISHINGS

#### CHARACTERISTICS

Concealed1Cartridge Spare Parts24.04A.PP8x20 Plus P Thermostatic Valve

Piastra/Plate/Plaque/Platte/Placa 2-3mm: XX 25-40 YY 76-91 10 mm: XX 16-31 YY 65-80

The Cisal Devia Stop technology allows to adjust the water flow and to direct it to the selected output point (overhead soaker, hand shower, etc).