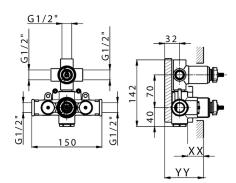

#### CHARACTERISTICS

Concealed1Cartridge Spare Parts24.04A.PP8x20 Plus P Thermostatic Valve

Piastra/Plate/Plaque/Platte/Placa 2-3mm: XX 25-40 YY 76-91 10 mm: XX 16-31 YY 65-80

The Cisal Devia Stop technology allows to adjust the water flow and to direct it to the selected output point (overhead soaker, hand shower, etc).