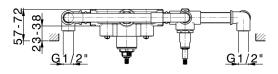

# Concealed thermostatic bath mixer, 2-outlets CONCEALED\_ZA019440

ZA019440

Concealed thermostatic bath mixer, 2-outlets, without trim kit

AVAILABLE FINISHINGS

04 04 Without finishing

### CHARACTERISTICS

Concealed1Cartridge Spare Parts24.04A.PP8x20 Plus P Thermostatic Valve