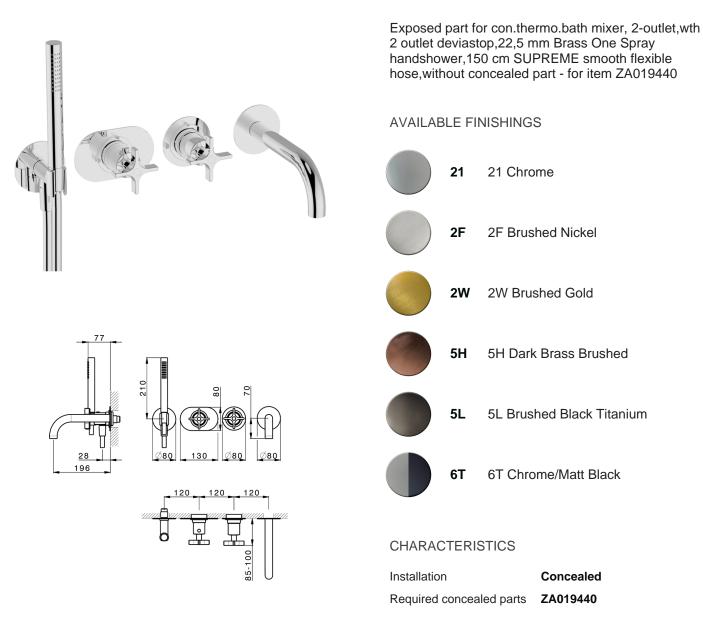

## Exposed part for con.thermo. bath mixer, 2-outlet GRACE\_GS019441

MODEL

GS019441