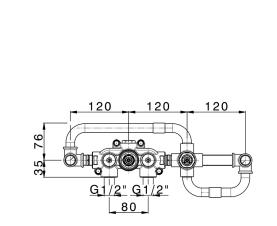

# Concealed thermostatic bath mixer, 2-outlets CONCEALED\_ZA019440

ZA019440

Concealed thermostatic bath mixer, 2-outlets, without trim kit

AVAILABLE FINISHINGS

04 04 Without finishing

### CHARACTERISTICS

Concealed1Cartridge Spare Parts24.04A.PP8x20 Plus P Thermostatic Valve