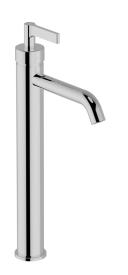

# Single lever tall basin mixer GRACE\_GC004540

#### MODEL **GC004540**

Single lever tall basin mixer, without automatic pop-up waste, G.3/8" stainless steel flexible hose