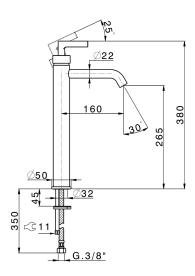

#### MODEL **GC004540**

Single lever tall basin mixer, without automatic pop-up waste, G.3/8" stainless steel flexible hose

## **CHARACTERISTICS**

Cartridge Spare Parts

ZZ99672000

35 mm Cartridge