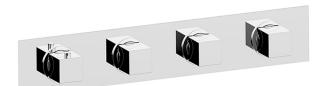

# Cover Part for 3 Function Concealed Thermo. Valve ROADSTER ACCENT\_RA01R300

Cover Part for 3 Function Concealed Thermo. Valve, for item ZA01R300

### **CHARACTERISTICS**

Installation Concealed Required concealed parts ZA01R300