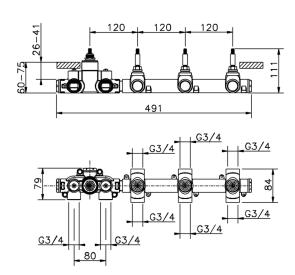

# 3 Function Concealed Thermostatic Built-in Part CONCEALED\_ZA01R300

MODEL ZA01R300

3 Function Concealed Thermostatic Built-in Part

#### **CHARACTERISTICS**

Concealed

Cartridge Spare Parts 23.51A.HF

**HF Thermostatic Valve** 