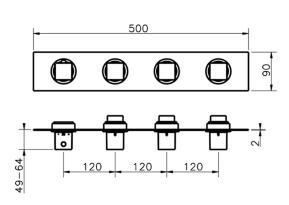

# 3 Function Concealed Thermostatic Built-in Part CONCEALED\_ZA01R300

MODEL ZA01R300

3 Function Concealed Thermostatic Built-in Part

#### **CHARACTERISTICS**

Concealed

Cartridge Spare Parts 23.51A.HF

**HF Thermostatic Valve** 