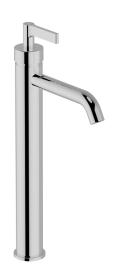

# Single lever tall basin mixer GRACE\_GC004540

#### MODEL **GC004540**

Single lever tall basin mixer, without automatic pop-up waste, G.3/8" stainless steel flexible hose