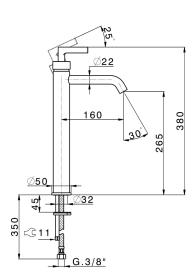

#### MODEL **GC004540**

Single lever tall basin mixer, without automatic pop-up waste, G.3/8" stainless steel flexible hose

## **CHARACTERISTICS**

Cartridge Spare Parts

ZZ99672000

35 mm Cartridge