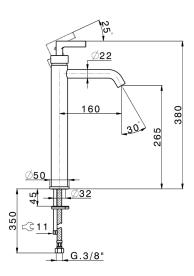

#### MODEL **GC004540**

Single lever tall basin mixer, without automatic pop-up waste, G.3/8" stainless steel flexible hose

## **CHARACTERISTICS**

Cartridge Spare Parts

ZZ99672000

35 mm Cartridge