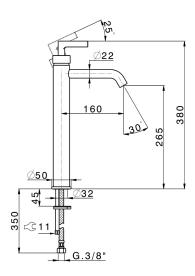

#### MODEL **GC004540**

Single lever tall basin mixer, without automatic pop-up waste, G.3/8" stainless steel flexible hose

#### **CHARACTERISTICS**

Cartridge Spare Parts

ZZ99672000

35 mm Cartridge