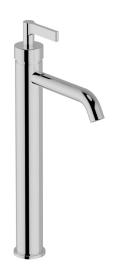

# Single lever tall basin mixer GRACE\_GC004540

#### MODEL **GC004540**

Single lever tall basin mixer, without automatic pop-up waste, G.3/8" stainless steel flexible hose