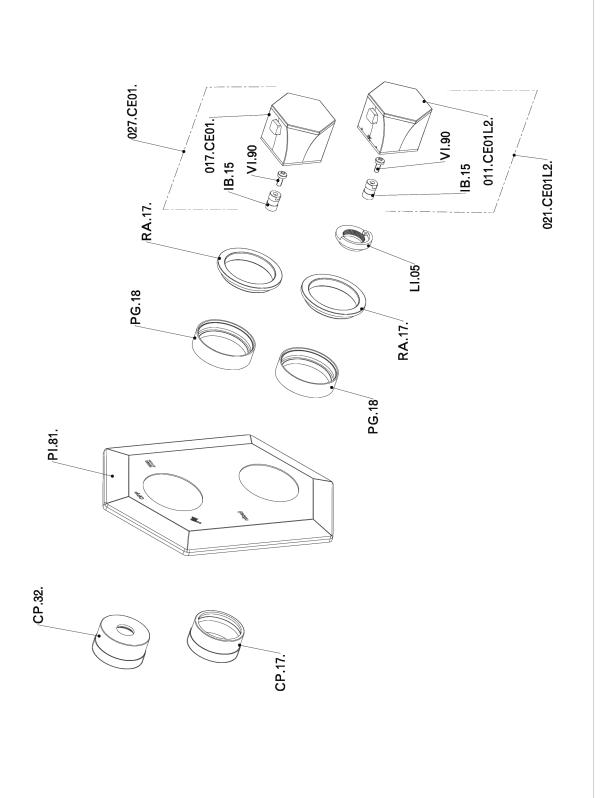

### CHARACTERISTICS

Concealed1Cartridge Spare Parts24.04A.PP8x20 Plus P Thermostatic Valve

The Cisal Devia Stop technology allows to adjust the water flow and to direct it to the selected output point (overhead soaker, hand shower, etc).