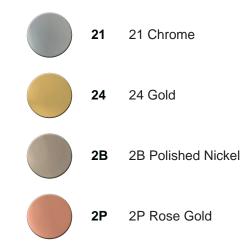

## Exposed part for con.thermo.shower mixer, 2-outlet CHERIE\_CE019100



MODEL CE019100

Exposed part for con.thermo.shower mixer, 2-outlet,wth 2 outlet deviastop,without concealed part,for item ZA019100

### AVAILABLE FINISHINGS



#### CHARACTERISTICS

100

56-69

| Installation             | Concealed |
|--------------------------|-----------|
| Required concealed parts | ZA019100  |





#### Thermostatic

The Cisal thermostatic is your personal water manager, helping you to handle, control and save water and energy.





## Exposed part for con.thermo.shower mixer, 2-outlet CHERIE\_CE019100



https://en.cisal.it/exposed-part-for-con-thermo-shower-mixer-2-outlet-cheriece019100

# cisal

## Concealed thermostatic shower mixer, 2-outlets CONCEALED\_ZA019100



MODEL ZA019100

Concealed thermostatic shower mixer, 2-outlets, with 1/2" 2 outlet deviastop cartridge, without trim kit

AVAILABLE FINISHINGS



04 04 Without finishing

### CHARACTERISTICS

Concealed1Cartridge Spare Parts24.04A.PP8x20 Plus P Thermostatic