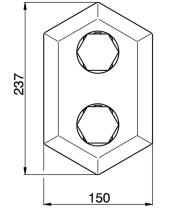

#### CHARACTERISTICS

100

56-69

| Installation             | Concealed |
|--------------------------|-----------|
| Required concealed parts | ZA019100  |