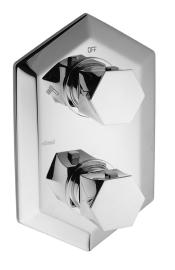

## Exposed part for con.thermo.shower mixer, 2-outlet CHERIE\_CE019100

MODEL CE019100

Exposed part for con.thermo.shower mixer, 2-outlet,wth 2 outlet deviastop,without concealed part,for item ZA019100