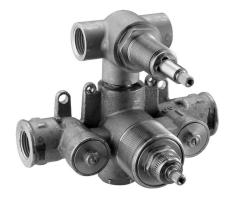

## Concealed thermostatic shower mixer, 2-outlets CONCEALED\_ZA019100

MODEL ZA019100

Concealed thermostatic shower mixer, 2-outlets, with 1/2" 2 outlet deviastop cartridge, without trim kit

AVAILABLE FINISHINGS

### CHARACTERISTICS

Concealed1Cartridge Spare Parts24.04A.PP8x20 Plus P Thermostatic Valve

The Cisal Devia Stop technology allows to adjust the water flow and to direct it to the selected output point (overhead soaker, hand shower, etc).