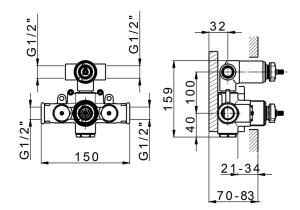

#### CHARACTERISTICS

100

56-69

| Installation             | Concealed |
|--------------------------|-----------|
| Required concealed parts | ZA019100  |