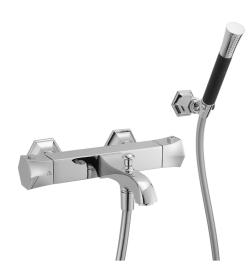

# Thermostatic bath mixer, with shower set CHERIE\_CED27010

#### MODEL CED27010

Thermostatic bath mixer, with shower set,wall mounted swivel handshower bracket,Chérie Brass one spray handshower,150 cm SUPREME smooth flexible hose