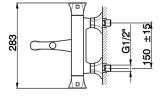

#### MODEL CED27010

Thermostatic bath mixer, with shower set,wall mounted swivel handshower bracket,Chérie Brass one spray handshower,150 cm SUPREME smooth flexible hose