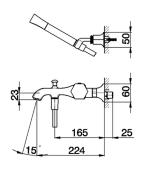

#### MODEL CED27010

Thermostatic bath mixer, with shower set,wall mounted swivel handshower bracket,Chérie Brass one spray handshower,150 cm SUPREME smooth flexible hose