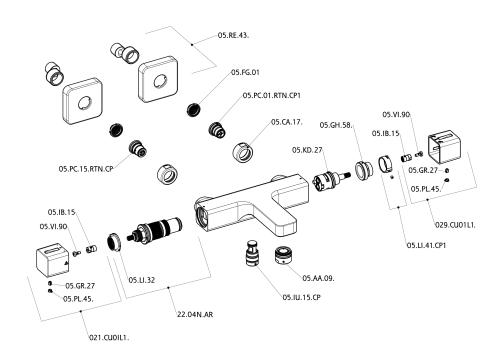

# CHARACTERISTICS

Cartridge Spare Parts

22.04A.AR - ZZ97279004

Argo 2 (long filter) Thermostatic Valve