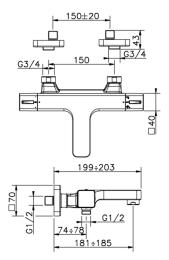

### **CUT21020**

Thermostatic bath mixer, without shower set, 1/2" M flexible connection