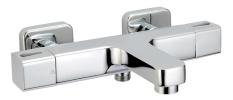

### **CUT21020**

Thermostatic bath mixer, without shower set, 1/2" M flexible connection