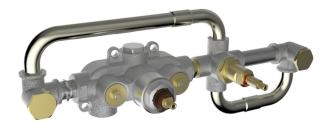

# Concealed thermostatic bath mixer, 2-outlets CONCEALED\_ZA019440

MODEL **ZA019440** 

Concealed thermostatic bath mixer, 2-outlets, without trim kit

#### **CHARACTERISTICS**

Concealed 1

Cartridge Spare Parts 24.04A.PP

8x20 Plus P Thermostatic Valve