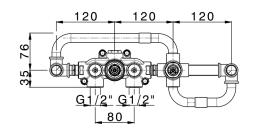

# Concealed thermostatic bath mixer, 2-outlets CONCEALED\_ZA019440

MODEL **ZA019440** 

Concealed thermostatic bath mixer, 2-outlets, without trim kit

#### **CHARACTERISTICS**

Concealed 1

Cartridge Spare Parts 24.04A.PP

8x20 Plus P Thermostatic Valve