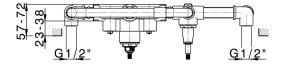

## MODEL **RI019440**

Exposed part for con.thermo.bath mixer, 2-outlet,wth 2 outlet deviastop,without concealed part,for item ZA019440

### **CHARACTERISTICS**

Installation Concealed Required concealed parts ZA019440