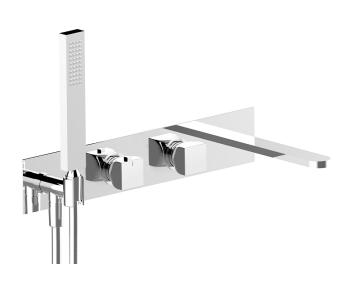

## Exposed part for con.thermo. bath mixer, 2-outlet HI-RISE\_RI019440

## MODEL **RI019440**

Exposed part for con.thermo.bath mixer, 2-outlet,wth 2 outlet deviastop,without concealed part,for item ZA019440