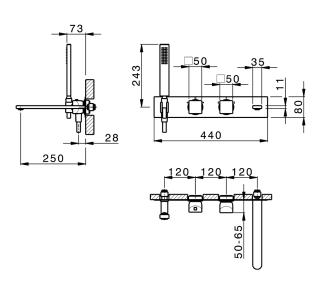

## Exposed part for con.thermo. bath mixer, 2-outlet HI-RISE\_RI019440

## MODEL **RI019440**

Exposed part for con.thermo.bath mixer, 2-outlet,wth 2 outlet deviastop,without concealed part,for item ZA019440