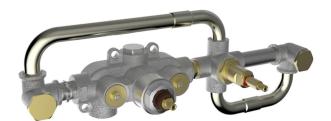

## Concealed thermostatic bath mixer, 2-outlets CONCEALED\_ZA019440

MODEL **ZA019440** 

Concealed thermostatic bath mixer, 2-outlets, without trim kit

#### **CHARACTERISTICS**

Concealed 1

Cartridge Spare Parts 24.04A.PP

8x20 Plus P Thermostatic Valve