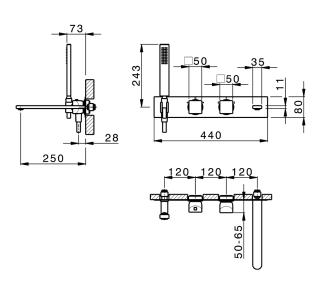

## Exposed part for con.thermo. bath mixer, 2-outlet HI-RISE\_RI019440

### MODEL **RI019440**

Exposed part for con.thermo.bath mixer, 2-outlet,wth 2 outlet deviastop,without concealed part,for item ZA019440