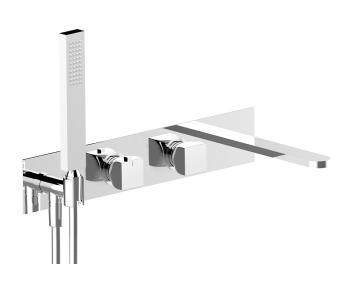

## Exposed part for con.thermo. bath mixer, 2-outlet HI-RISE\_RI019440

### MODEL **RI019440**

Exposed part for con.thermo.bath mixer, 2-outlet,wth 2 outlet deviastop,without concealed part,for item ZA019440