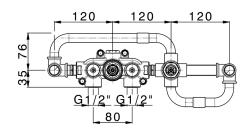

## Concealed thermostatic bath mixer, 2-outlets CONCEALED\_ZA019440

MODEL **ZA019440** 

Concealed thermostatic bath mixer, 2-outlets, without trim kit

#### **CHARACTERISTICS**

Concealed 1

Cartridge Spare Parts 24.04A.PP

8x20 Plus P Thermostatic Valve