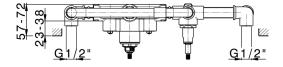

### MODEL **RI019440**

Exposed part for con.thermo.bath mixer, 2-outlet,wth 2 outlet deviastop,without concealed part,for item ZA019440

#### **CHARACTERISTICS**

Installation Concealed Required concealed parts ZA019440