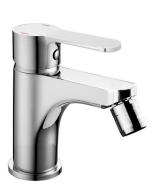

## Single lever bidet mixer TENDER\_C2000560

MODEL C2000560

Single lever bidet mixer, without pop up waste, with chain holder cap, G.3/8" Stainless Steel Flexible

AVAILABLE FINISHINGS

21

21 Chrome

## Single lever bidet mixer TENDER\_C2000560

C2000560

https://en.cisal.it/single-lever-bidet-mixer-tender-c2000560