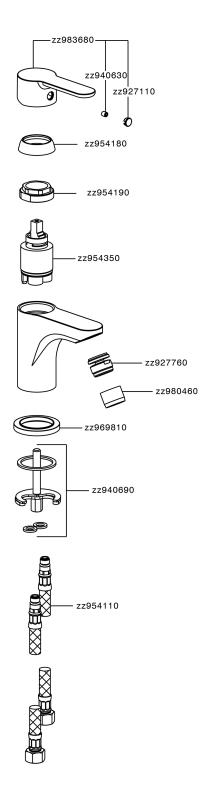

## Single lever bidet mixer TENDER\_C2000560



MODEL C2000560

Single lever bidet mixer, without pop up waste, with chain holder cap, G.3/8" Stainless Steel Flexible

AVAILABLE FINISHINGS

21



21 Chrome

## CHARACTERISTICS

Cartridge Spare Parts **35 mm Cartridge** 

ZZ95435000





## EcoStop

EcoStop feature limits water flow to approximately 50% of maximum output with one point of resistance on setting. Push slightly past the middle stop only when full water output is required. This will save water up to 50%.





## Single lever bidet mixer TENDER\_C2000560



C2000560

https://en.cisal.it/single-lever-bidet-mixer-tender-c2000560