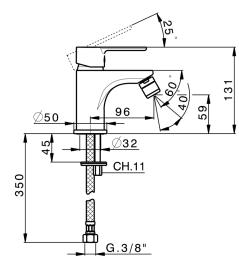

## Single lever bidet mixer TENDER\_C2000560

MODEL C2000560

Single lever bidet mixer, without pop up waste, with chain holder cap, G.3/8" Stainless Steel Flexible

AVAILABLE FINISHINGS

21

21 Chrome

## Single lever bidet mixer TENDER\_C2000560

C2000560

https://en.cisal.it/single-lever-bidet-mixer-tender-c2000560