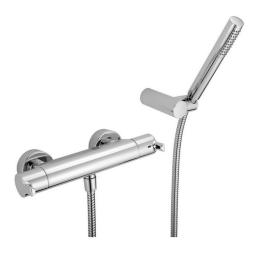

## Thermostatic shower mixer, with shower set TENDER\_C2D01010

MODEL C2D01010

Thermostatic shower mixer, with shower set,wall mounted adjustable handshower bracket,ABS 26 mm minimalistic one spray handshower,150 cm Brass Flexible Hose

## Thermostatic shower mixer, with shower set TENDER\_C2D01010

C2D01010

https://en.cisal.it/thermostatic-shower-mixer-with-shower-set-tender-c2d01010