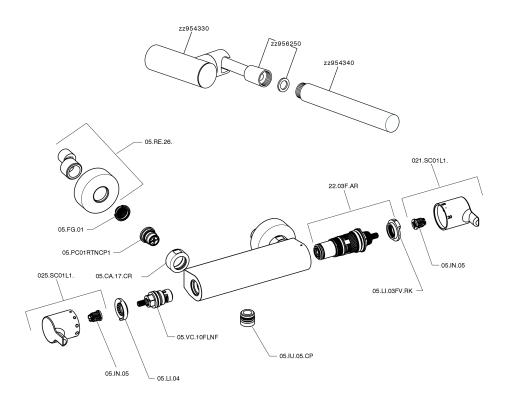

AVAILABLE FINISHINGS

21

21 Chrome

CHARACTERISTICS

Cartridge Spare Parts 22.03A.AR - ZZ97080004 Argo 1 (short filter) Thermostatic Valve