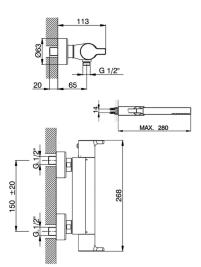

## Thermostatic shower mixer, with shower set TENDER\_C2D01010

MODEL C2D01010

Thermostatic shower mixer, with shower set,wall mounted adjustable handshower bracket,ABS 26 mm minimalistic one spray handshower,150 cm Brass Flexible Hose

## Thermostatic shower mixer, with shower set TENDER\_C2D01010

C2D01010

https://en.cisal.it/thermostatic-shower-mixer-with-shower-set-tender-c2d01010