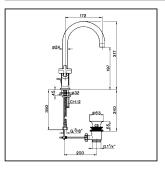

## **BA** 000**52** (BA 00053)

- Monoforo lavabo
- Single hole basin mixer
   Einloch-Waschtischbatterie
- Mélangeur monotrou lavabo

|     |                                                                                                  |             | 9  | (4 |
|-----|--------------------------------------------------------------------------------------------------|-------------|----|----|
| bar | PORTATA BOCCA DI EROGAZIONE * SPOUT FLOW RATE DURCHFLUSS WANNENEINLAUF DÉBIT BEC DÉVERSEUR Vmin. |             |    |    |
| 0.5 | 6                                                                                                |             | _  |    |
| 1   | 8                                                                                                | <b>6</b> 00 | P  |    |
| 2   | 11.5                                                                                             | 6           | 79 |    |
| 3   | 14                                                                                               | 6           | 7  |    |
| 4   | 16                                                                                               |             |    |    |
| 5   | 18                                                                                               |             |    |    |
|     |                                                                                                  |             |    |    |

\* con resistenza silenziosa della classe di portata A (15 l/min. a 3 bar) with hydraulic resistance of flow rate class A (15 l/min. at 3 bar) mit geräuscharmen Widerstand der Durchflussklasse A (15 l/min. bei 3 bar) avec aérateur classe A (15 l/min. à 3 bar)