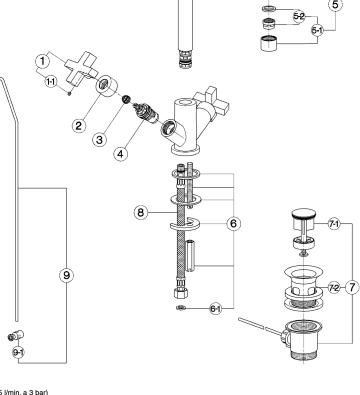

| NA  | DESCRIZIONE DESCRIPTION BESCHREIBUNG DESCRIPTION                                                                                             | N. CODICE<br>CODE NO.<br>WERKSNR.<br>NR. CODE |  |  |
|-----|----------------------------------------------------------------------------------------------------------------------------------------------|-----------------------------------------------|--|--|
| 1   | Maniglia "BA" per monofori<br>Handle "BA" for single hole mixer<br>Griff "BA" t/Einloch-Batterien<br>Croisillon "BA" pour mélangeur monotrou | ZZ 93289 0                                    |  |  |
| 1-1 | Grano punta piana inox M.4x4<br>Screw-stainless steel M.4x4<br>Madenschraube M.4x4<br>Vis speciale inox M.4x4                                | ZZ 93328 0                                    |  |  |
| 2   | Cappuccio coprivitone "BA"<br>Escutcheon "BA"<br>Abdeckkappe "BA"<br>Rosace couvre-tête "BA"                                                 | ZZ 93327 0                                    |  |  |
| 3   | Riduzione brocciata completa<br>Complete broached reduction piece<br>Verkuerzung Raeumwerkzeug komplett<br>Reduction avec brochage complète  | ZZ 93330 0                                    |  |  |
| 4   | Vitone ceramico 1/2" DX 90°<br>Ceramic headvalve 1/2" right 90°<br>Keramikoberteil 1/2" - rechts - 90°<br>Tête céram. 1/2" droite 90°        | ZZ 92907 0                                    |  |  |
| 5   | Canna alta Ø24 interasse 172<br>Swinging spout 172 Ø24<br>Auslauf-Rohr-U-172 Ø24<br>Bec orientable 172 Ø24                                   | ZZ 93285 0                                    |  |  |
| RΑ  | RA 11                                                                                                                                        |                                               |  |  |

| NR. | DESCRIPTION<br>BESCHREIBUNG<br>DÉSCRIPTION                                                                                                            | CODE NO.<br>WERKSNR.<br>NR. CODE |
|-----|-------------------------------------------------------------------------------------------------------------------------------------------------------|----------------------------------|
| 5-1 | Aeratore M.22x1 IA Cascade<br>Mousseur M.22x1 IA Cascade<br>Perlator M.22x1 IA Cascade<br>Mousseur M.22x1 IA Cascade                                  | ZZ 93283 0                       |
| 5-2 | Cartuccia per aeratore M. 22x1 Cascade<br>Mousseur cartridge M.22x1 Cascade<br>Kart. 1/Perlator M.22x1 Cascade<br>Cartouche x mousseur M.22x1 Cascade | ZZ 93339 0                       |
| 6   | Set installazione monocomando monoforo<br>Installation set single hole<br>Befestigungsset<br>Set installation                                         | ZZ 92899 0                       |
| 6-1 | Guarnizione fibra 3/8"<br>Gasket rubber 3/8"<br>Fiberdichtung 3/8"<br>Joint en fibre 3/8"                                                             | ZZ 92696 0                       |
| 7   | Scarico automatico 1" 1/4 sabbiato<br><i>Pop-up waste 1"1/4</i><br>Ablaufgarnitur 1" 1/4<br><i>Vidage automat. 1"1/4</i>                              | ZZ 92754 0                       |
| 7-1 | Tappo completo scarico automatico 1" 1/4<br>Plug for pop-up waste 1" 1/4<br>Stopten 1/Ablaufg. kpl 1" 1/4<br>Bonde - vidage 1"1/4                     | ZZ 92925 0                       |

| NR. | DESCRIZIONE<br>DESCRIPTION<br>BESCHREIBUNG<br>DÉSCRIPTION                                                                            | N. CODICE<br>CODE NO.<br>WERKSNR.<br>NR. CODE |
|-----|--------------------------------------------------------------------------------------------------------------------------------------|-----------------------------------------------|
| 7-2 | Piletta per scarico automatico 1" 1/4<br>Waste for bath drain 1" 1/4<br>Ablauf t/Ablaufgarnitur 1" 1/4<br>Crépine pour vidage 1" 1/4 | ZZ 92924 0                                    |
| 8   | Flessibile M.11x1 3/8" F L.365<br>Flex M.11x1 3/8" L.365<br>Anschlussschlauch M.11x1 3/8" L.365<br>Flex M.11x1 3/8" L.365            | ZZ 92842 0                                    |
| 9   | Astina scarico completa Ø4<br>Rod Ø4<br>Zugstange Ø4<br>Tige Ø4                                                                      | ZZ 93340 0                                    |
| 9-1 | Morsetto astina scarico automatico<br>Connection for pop-up rod<br>Gelenkstueck t/Zugstange<br>Jonction x tige vidage                | ZZ 93343 0                                    |
|     |                                                                                                                                      |                                               |
|     |                                                                                                                                      |                                               |