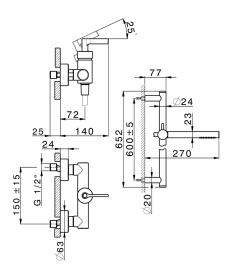

#### MODEL **GC000460**

Single lever shower mixer, with shower set,60 cm slide rail kit with sliding bracket,22,5 mm Brass One Spray handshower,150 cm SUPREME smooth flexible hose