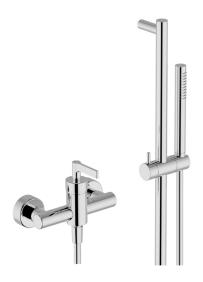

# Single lever shower mixer, with shower set GRACE\_GC000460

#### MODEL **GC000460**

Single lever shower mixer, with shower set,60 cm slide rail kit with sliding bracket,22,5 mm Brass One Spray handshower,150 cm SUPREME smooth flexible hose