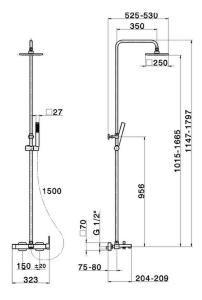

## MODEL RR004121

3-functions single lever bath set,2 outlet diverter,adjustable riser column,sliding shower bracket,ABS 27x27mm one spray minimalist square handshower,250x250 mm Brass square showerhead 8 mm thick,150 cm smooth SILVERFLEX Flexible Hose