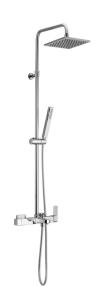

## 3-functions single lever bath set SHOWER COLUMNS\_RR004121

## MODEL RR004121

3-functions single lever bath set,2 outlet diverter,adjustable riser column,sliding shower bracket,ABS 27x27mm one spray minimalist square handshower,250x250 mm Brass square showerhead 8 mm thick,150 cm smooth SILVERFLEX Flexible Hose