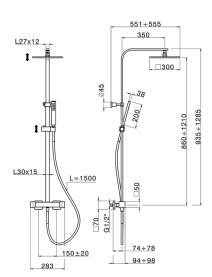

# MODEL RIC8601N

Thermostatic shower column, 2-functions,2 outlet deviastop,adjustable riser column,sliding handshower holder,35x15 mm Brass minimalistic one spray handshower,300x300 BRASS Square headshower,150 cm SUPREME smooth flexible hose