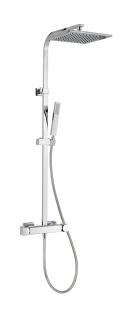

# MODEL RIC8601N

Thermostatic shower column, 2-functions,2 outlet deviastop,adjustable riser column,sliding handshower holder,35x15 mm Brass minimalistic one spray handshower,300x300 BRASS Square headshower,150 cm SUPREME smooth flexible hose