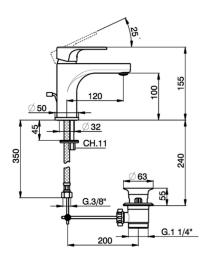

## MODEL **A3000495**

Single lever washbasin mixer " large " EnergySave,with automatic 1"1/4 automatic pop-up waste,G.3/8" stainless steel flexible hoses

#### **CHARACTERISTICS**

Cartridge Spare Parts

ZZ96800000

35 mm Cartridge