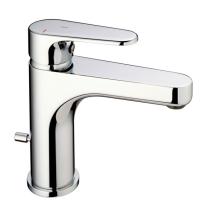

# Single lever washbasin mixer large EnergySave ALMA\_A3000495

## MODEL **A3000495**

Single lever washbasin mixer " large " EnergySave,with automatic 1"1/4 automatic pop-up waste,G.3/8" stainless steel flexible hoses