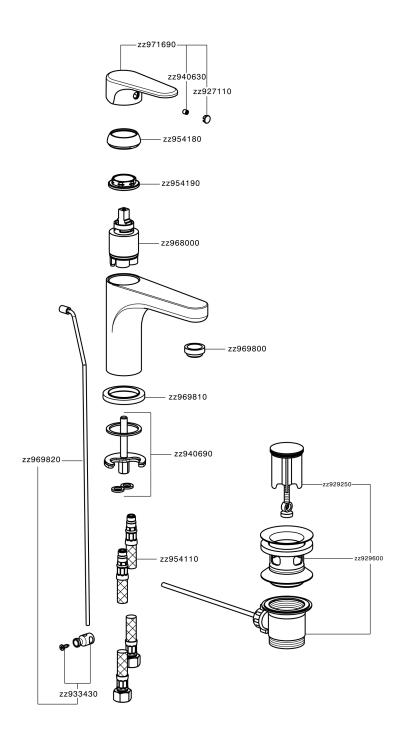

## MODEL **A3000495**

Single lever washbasin mixer " large " EnergySave,with automatic 1"1/4 automatic pop-up waste,G.3/8" stainless steel flexible hoses

#### **CHARACTERISTICS**

Cartridge Spare Parts

ZZ96800000

35 mm Cartridge