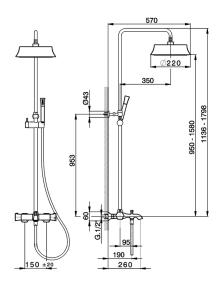

### MODEL CEC83010

3-functions Thermostatic shower set,2 outlet deviastop,adjustable riser column,sliding handshower holder,Chérie Brass one spray handshower,220 mm round showerhead,150 cm smooth SUPREME Flexible Hose