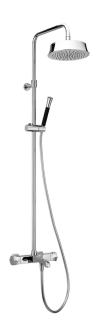

### MODEL CEC83010

3-functions Thermostatic shower set,2 outlet deviastop,adjustable riser column,sliding handshower holder,Chérie Brass one spray handshower,220 mm round showerhead,150 cm smooth SUPREME Flexible Hose