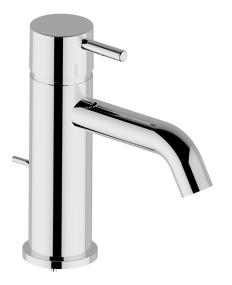

## Single lever washbasin mixer NUOVA LESS\_LN000510

MODEL LN000510

Single lever washbasin mixer, with 1"1/4 automatic pop-up waste, G.3/8" stainless steel flexible hoses