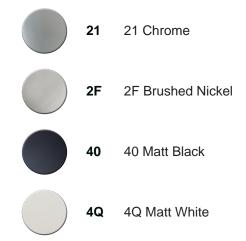

# cisal

## Single lever washbasin mixer NUOVA LESS\_LN000510



MODEL LN000510

Single lever washbasin mixer, with 1"1/4 automatic pop-up waste, G.3/8" stainless steel flexible hoses

### AVAILABLE FINISHINGS



#### 64 120 76 Ø50 30 Ø**32** 350 240 <u>CH.11</u> 63 55 G.3/8" ന .1 1/4" G 200

## CHARACTERISTICS

Cartridge Spare Parts ZZ99672000 35 mm Cartridge



#### EcoStop

EcoStop feature limits water flow to approximately 50% of maximum output with one point of resistance on setting. Push slightly past the middle stop only when full water output is required. This will save water up to 50%.





## Single lever washbasin mixer NUOVA LESS\_LN000510



https://en.cisal.it/single-lever-washbasin-mixer-nuova-lessln000510

2024-05-02