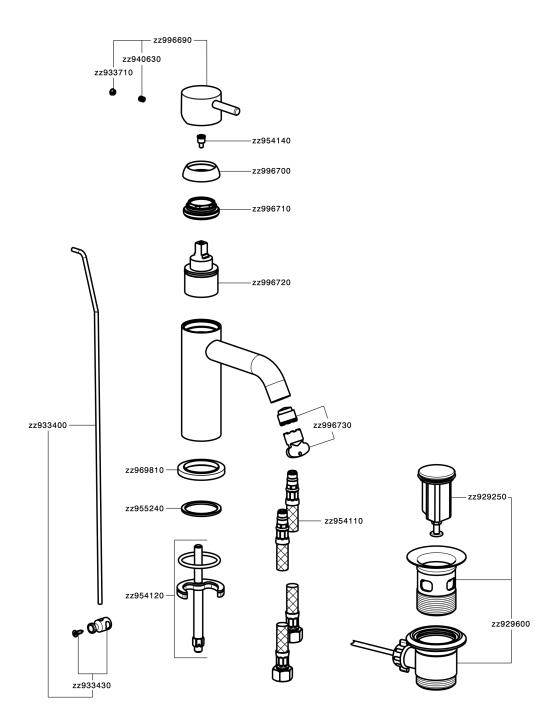

# cisal

## Single lever washbasin mixer NUOVA LESS\_LN000510



MODEL LN000510

Single lever washbasin mixer, with 1"1/4 automatic pop-up waste, G.3/8" stainless steel flexible hoses

### AVAILABLE FINISHINGS



#### 64 120 76 Ø50 30 Ø**32** 350 240 <u>CH.11</u> 63 55 G.3/8" ന .1 1/4" G 200

## CHARACTERISTICS

Cartridge Spare Parts ZZ99672000 35 mm Cartridge



#### EcoStop

EcoStop feature limits water flow to approximately 50% of maximum output with one point of resistance on setting. Push slightly past the middle stop only when full water output is required. This will save water up to 50%.





## Single lever washbasin mixer NUOVA LESS\_LN000510



https://en.cisal.it/single-lever-washbasin-mixer-nuova-lessln000510

2024-05-02