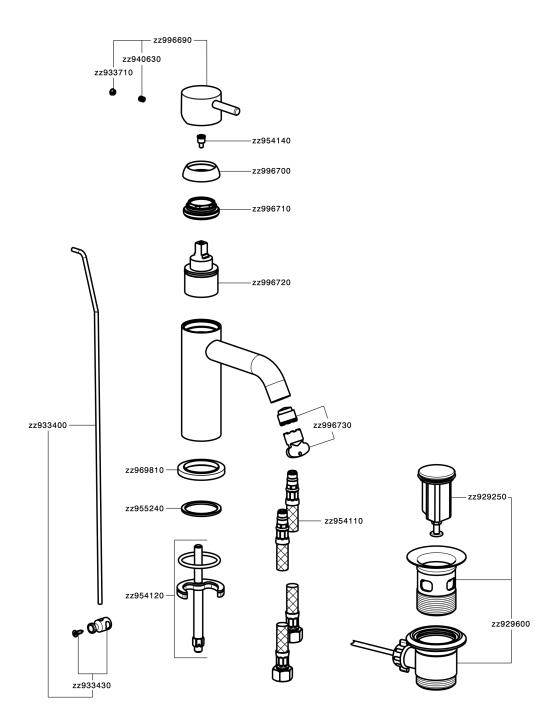

# cisal

## Single lever washbasin mixer NUOVA LESS\_LN000510



MODEL LN000510

Single lever washbasin mixer, with 1"1/4 automatic pop-up waste, G.3/8" stainless steel flexible hoses

### AVAILABLE FINISHINGS



#### 64 120 76 Ø50 30 Ø**32** 350 240 <u>CH.11</u> 63 55 G.3/8" ന .1 1/4" G 200

## CHARACTERISTICS

Cartridge Spare Parts ZZ99672000 35 mm Cartridge



#### EcoStop

EcoStop feature limits water flow to approximately 50% of maximum output with one point of resistance on setting. Push slightly past the middle stop only when full water output is required. This will save water up to 50%.





## Single lever washbasin mixer NUOVA LESS\_LN000510



https://en.cisal.it/single-lever-washbasin-mixer-nuova-lessln000510

2024-05-17