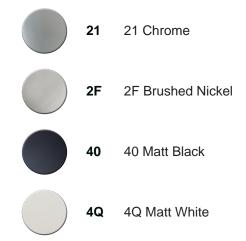

# cisal

## Single lever washbasin mixer NUOVA LESS\_LN000510



MODEL LN000510

Single lever washbasin mixer, with 1"1/4 automatic pop-up waste, G.3/8" stainless steel flexible hoses

### AVAILABLE FINISHINGS



#### 64 120 76 Ø50 30 Ø**32** 350 240 <u>CH.11</u> 63 55 G.3/8" ന .1 1/4" G 200

## CHARACTERISTICS

Cartridge Spare Parts ZZ99672000 35 mm Cartridge



#### EcoStop

EcoStop feature limits water flow to approximately 50% of maximum output with one point of resistance on setting. Push slightly past the middle stop only when full water output is required. This will save water up to 50%.





## Single lever washbasin mixer NUOVA LESS\_LN000510



https://en.cisal.it/single-lever-washbasin-mixer-nuova-lessln000510

2024-05-17