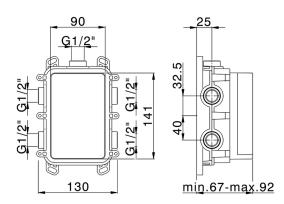

# Exposed part for Single Lever One Box Valve X32\_X30BM010

∕∕<u>∕185</u> ∕∕45 

 MODEL
 X30BM010

 Exposed part for Single Lever One Box Valve, 1<br/>Outlet - with smooth handle, Minimum depth of<br/>installation: 67 mm, without concealed part - Inox<br/>AISI 316L, FOR STADOB030-ZA00B031

## MODEL ZA00B031

One Box Universal Concealed Part, for 1,2 or 3 outlet thermostatic or single lever, without trim kit, with noise reducers, with sealing gasket