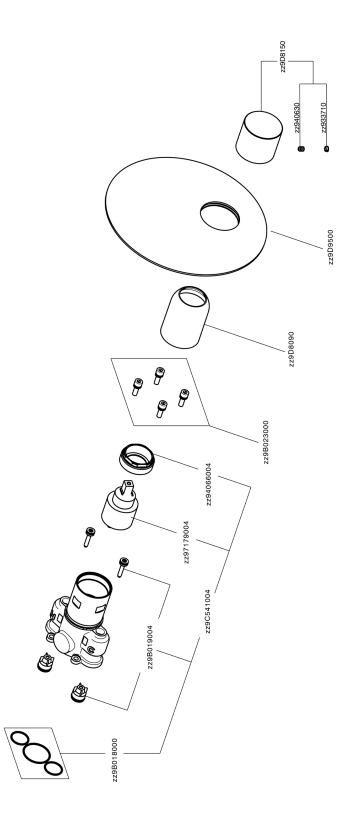

## CHARACTERISTICS

| Cartridge Spare Parts    | ZZ97179000 |
|--------------------------|------------|
| 35 mm Cartridge          |            |
| Installation             | Concealed  |
| Required concealed parts | ZA00B031   |
| ZA00B030                 |            |