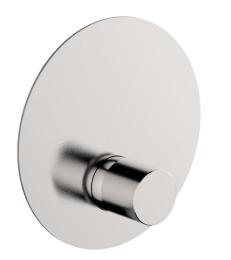

# Exposed part for Single Lever One Box Valve X32\_X30BM010

∕∕<u>∕185</u> ∕∕45 

 MODEL
 X30BM010

 Exposed part for Single Lever One Box Valve, 1<br/>Outlet - with smooth handle, Minimum depth of<br/>installation: 67 mm, without concealed part - Inox<br/>AISI 316L, FOR STADOB030-ZA00B031

 AVAILABLE FINISHINGS

 SH
 5H Dark Brass Brushed

 5L
 5L Brushed Black Titanium

 SN Brushed Rose Gold
 D1 Brushed Inox

## CHARACTERISTICS

| Cartridge Spare Parts    | ZZ97179000 |
|--------------------------|------------|
| 35 mm Cartridge          |            |
| Installation             | Concealed  |
| Required concealed parts | ZA00B031   |
| ZA00B030                 |            |