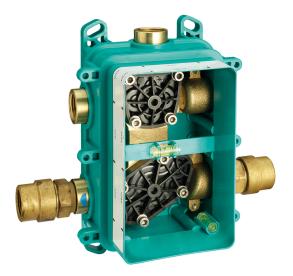

# One Box Universal Concealed Part ONE BOX\_ZA00B031

## MODEL ZA00B031

One Box Universal Concealed Part, for 1,2 or 3 outlet thermostatic or single lever, without trim kit, with noise reducers, with sealing gasket

# One Box Universal Concealed Part ONE BOX\_ZA00B030

MODEL ZA00B030

One Box Universal Concealed Part, for 1,2 or 3 outlet thermostatic or single lever, without trim kit, without noise reducers, with sealing gasket