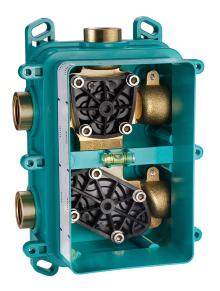

# One Box Universal Concealed Part ONE BOX\_ZA00B031

## MODEL ZA00B031

One Box Universal Concealed Part, for 1,2 or 3 outlet thermostatic or single lever, without trim kit, with noise reducers, with sealing gasket