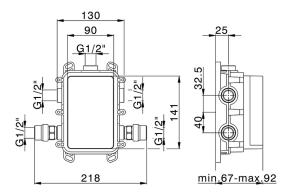

## MODEL ZA00B031

One Box Universal Concealed Part, for 1,2 or 3 outlet thermostatic or single lever, without trim kit, with noise reducers, with sealing gasket

# One Box Universal Concealed Part ONE BOX\_ZA00B030

MODEL ZA00B030

One Box Universal Concealed Part, for 1,2 or 3 outlet thermostatic or single lever, without trim kit, without noise reducers, with sealing gasket