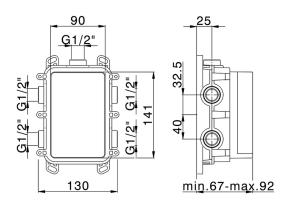

## MODEL ZA00B031

One Box Universal Concealed Part, for 1,2 or 3 outlet thermostatic or single lever, without trim kit, with noise reducers, with sealing gasket

### CHARACTERISTICS

Concealed 1