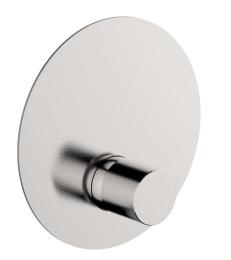

# Exposed part for Single Lever One Box Valve X32\_X30BM010

∕∕<u>∕185</u> ∕∕45 

 MODEL
 X30BM010

 Exposed part for Single Lever One Box Valve, 1<br/>Outlet - with smooth handle, Minimum depth of<br/>installation: 67 mm, without concealed part - Inox<br/>AISI 316L, FOR STADOB030-ZA00B031

## CHARACTERISTICS

| Cartridge Spare Parts    | ZZ97179000 |
|--------------------------|------------|
| 35 mm Cartridge          |            |
| Installation             | Concealed  |
| Required concealed parts | ZA00B031   |
| ZA00B030                 |            |