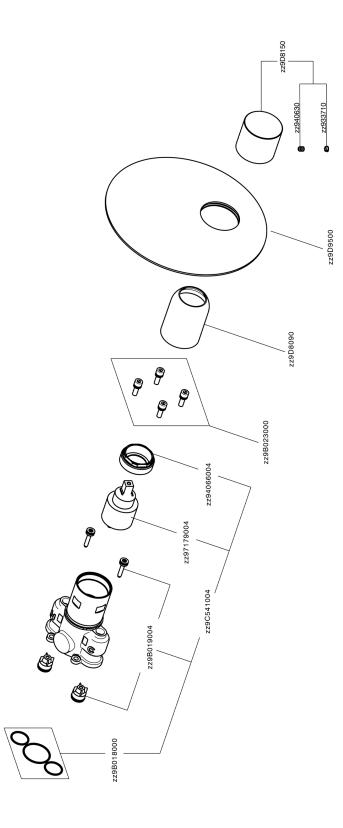

## CHARACTERISTICS

| Cartridge Spare Parts    | ZZ97179000 |
|--------------------------|------------|
| 35 mm Cartridge          |            |
| Installation             | Concealed  |
| Required concealed parts | ZA00B031   |
| ZA00B030                 |            |

## MODEL ZA00B031

One Box Universal Concealed Part, for 1,2 or 3 outlet thermostatic or single lever, without trim kit, with noise reducers, with sealing gasket

# One Box Universal Concealed Part ONE BOX\_ZA00B030

MODEL ZA00B030

One Box Universal Concealed Part, for 1,2 or 3 outlet thermostatic or single lever, without trim kit, without noise reducers, with sealing gasket