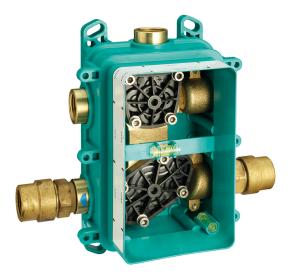

## MODEL ZA00B031

One Box Universal Concealed Part, for 1,2 or 3 outlet thermostatic or single lever, without trim kit, with noise reducers, with sealing gasket

# One Box Universal Concealed Part ONE BOX\_ZA00B030

MODEL ZA00B030

One Box Universal Concealed Part, for 1,2 or 3 outlet thermostatic or single lever, without trim kit, without noise reducers, with sealing gasket