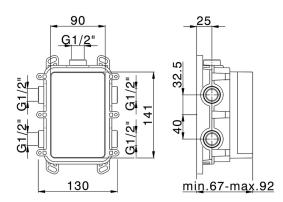

# Exposed part for Single Lever One Box Valve X32\_X30BM010

∕∕<u>∕185</u> ∕∕45 

 MODEL
 X30BM010

 Exposed part for Single Lever One Box Valve, 1<br/>Outlet - with smooth handle, Minimum depth of<br/>installation: 67 mm, without concealed part - Inox<br/>AISI 316L, FOR STADOB030-ZA00B031

## MODEL ZA00B031

One Box Universal Concealed Part, for 1,2 or 3 outlet thermostatic or single lever, without trim kit, with noise reducers, with sealing gasket