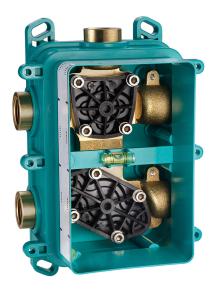

# One Box Universal Concealed Part ONE BOX\_ZA00B031

## MODEL ZA00B031

One Box Universal Concealed Part, for 1,2 or 3 outlet thermostatic or single lever, without trim kit, with noise reducers, with sealing gasket

# One Box Universal Concealed Part ONE BOX\_ZA00B030

MODEL ZA00B030

One Box Universal Concealed Part, for 1,2 or 3 outlet thermostatic or single lever, without trim kit, without noise reducers, with sealing gasket