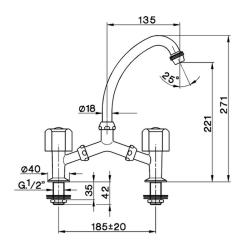

## **TR** 000**60**

- Gruppo a ponte
   Deck-mounted basin mixer
   Stand-Waschtischbatterie
   Mélangeur évier sur gorge

| bar | PORTATA BOCCA DI EROGAZIONE * SPOUT FLOW RATE DURCHFLUSS WANNENEINLAUF DÉBIT BEC DÉVERSEUR Vmin. |  |  |  |  |
|-----|--------------------------------------------------------------------------------------------------|--|--|--|--|
| 0.1 | 15.5                                                                                             |  |  |  |  |
| 0.2 | 25                                                                                               |  |  |  |  |
| 0.3 | 32.5                                                                                             |  |  |  |  |
| 0.4 | 38.5                                                                                             |  |  |  |  |
| 0.5 | 44                                                                                               |  |  |  |  |
| 1   | 64                                                                                               |  |  |  |  |

\* con rompigetto with antisplash mit Strahlregler avec brise-jet

| DESCRIZIONE   DESCRIPTION     | ,                                                                |                                               |                      |     |                             |                      |     |                             |                      |
|-------------------------------------------------------------------------------------------------------------------------------------------------------------------------------------------------------------------------------------------------------------------------------------------------------------------------------------------------------------------------------------------------------------------------------------------------------------------------------------------------------------------------------------------------------------------------------------------------------------------------------------------------------------------------------------------------------------------------------------------------------------------------------------------------------------------------------------------------------------------------------------------------------------------------------------------------------------------------------------------------------------------------------------------------------------------------------------------------------------------------------------------------------------------------------------------------------------------------------------------------------------------------------------------------------------------------------------------------------------------------------------------------------------------------------------------------------------------------------------------------------------------------------------------------------------------------------------------------------------------------------------------------------------------------------------------------------------------------------------------------------------------------------------------------------------------------------------------------------------------------------------------------------------------------------------------------------------------------------------------------------------------------------------------------------------------------------------------------------------------------------|------------------------------------------------------------------|-----------------------------------------------|----------------------|-----|-----------------------------|----------------------|-----|-----------------------------|----------------------|
| 1 Headralive 1/2" TR" Obertell 1/2" TR" Guerrizione NBR 90 SH. 16,9x5,5x5 1-1 Gasket MBR 90 SH. 16,9x5,5x5 1-1 Clipitung NBR 90 SH. 16,9x5,5x5 Joint NBR 90 SH. 16,9x5,5x5 Vite M 4x4,5 tb,88 tc. 1-2 Scraw M 4x4,5 Schaube M 4x4,5 Vis M 4x4,5 Cama alta 018 interasse 135 2 Swinging spout 135 918 Beo orientable 135 918 Beo orientable 135 918 Rompigetto M 22x1 2-1 Artisplash M 22x1 StriAngler M 2x1 StriAngler | NR.                                                              | DESCRIPTION<br>BESCHREIBUNG                   | CODE NO.<br>WERKSNR. | NR. | DESCRIPTION<br>BESCHREIBUNG | CODE NO.<br>WERKSNR. | NR. | DESCRIPTION<br>BESCHREIBUNG | CODE NO.<br>WERKSNR. |
| 1-1 Dichting NBR 90 SH, 16,9x5,5x5                                                                                                                                                                                                                                                                                                                                                                                                                                                                                                                                                                                                                                                                                                                                                                                                                                                                                                                                                                                                                                                                                                                                                                                                                                                                                                                                                                                                                                                                                                                                                                                                                                                                                                                                                                                                                                                                                                                                                                                                                                                                                            | 1 Headvalve 1/2" "To<br>Oberteil 1/2" "TR"                       | R"                                            | ZZ 92869 0           |     |                             |                      |     |                             |                      |
| 1-2 Scraw M 4x4.5                                                                                                                                                                                                                                                                                                                                                                                                                                                                                                                                                                                                                                                                                                                                                                                                                                                                                                                                                                                                                                                                                                                                                                                                                                                                                                                                                                                                                                                                                                                                                                                                                                                                                                                                                                                                                                                                                                                                                                                                                                                                                                             | 1-1 Gasket NBR 90 SH<br>Dichtung NBR 90 SH.<br>Joint NBR 90 SH.  | 1. 16,9x5,5x5<br>SH. 16,9x5,5x5<br>16,9x5,5x5 | ZZ 92699 0           |     |                             |                      |     |                             |                      |
| 2 Swinging spout 135 918 Auslaut-Rorin-schmerkhar-135 918 Bec orientable 135 918 Rompigetto M 22x1 2-1 Antisplash M 22x1 2-1 Strahiregler M 22x1 Strahiregler M 22x1 Brise-jef M 22x1 Set installation erubinetto a colonna Installation set deck-mounted tap Belestigungsset Set installation                                                                                                                                                                                                                                                                                                                                                                                                                                                                                                                                                                                                                                                                                                                                                                                                                                                                                                                                                                                                                                                                                                                                                                                                                                                                                                                                                                                                                                                                                                                                                                                                                                                                                                                                                                                                                                | 1-2 Screw M.4x4,5<br>Schraube M.4x4,5                            |                                               | ZZ 92625 0           |     |                             |                      |     |                             |                      |
| 2-1 Antisplash M 22x1 Strahlegler M 22x1 Bries-eff M 22x1 Ste installazione rubinetto a colonna 3 Installation set deck-mounted tap Belestigungsset Set installation                                                                                                                                                                                                                                                                                                                                                                                                                                                                                                                                                                                                                                                                                                                                                                                                                                                                                                                                                                                                                                                                                                                                                                                                                                                                                                                                                                                                                                                                                                                                                                                                                                                                                                                                                                                                                                                                                                                                                          | 2 Swinging spout 13<br>Auslauf-Rohr-schw                         | 3 <i>5 Ø18</i><br>venkbar-135 Ø18             | ZZ 92861 0           |     |                             |                      |     |                             |                      |
| 3 Installation set deck-mounted tap ZZ 92740 0 Belestigungset Set installation                                                                                                                                                                                                                                                                                                                                                                                                                                                                                                                                                                                                                                                                                                                                                                                                                                                                                                                                                                                                                                                                                                                                                                                                                                                                                                                                                                                                                                                                                                                                                                                                                                                                                                                                                                                                                                                                                                                                                                                                                                                | 2-1 Antisplash M.22x1<br>Strahlregler M.22x1<br>Brise-jet M.22x1 | <i>1</i><br>1                                 | ZZ 92771 0           |     |                             |                      |     |                             |                      |
|                                                                                                                                                                                                                                                                                                                                                                                                                                                                                                                                                                                                                                                                                                                                                                                                                                                                                                                                                                                                                                                                                                                                                                                                                                                                                                                                                                                                                                                                                                                                                                                                                                                                                                                                                                                                                                                                                                                                                                                                                                                                                                                               | 3 Installation set dec<br>Befestigungsset<br>Set installation    |                                               | ZZ 92740 0           |     |                             |                      |     |                             |                      |