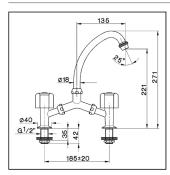

## **TR** 000**60**

- Gruppo a ponte
   Deck-mounted basin mixer
   Stand-Waschtischbatterie
   Mélangeur évier sur gorge

| bar | PORTATA BOCCA DI EROGAZIONE * SPOUT FLOW RATE DURCHFLUSS WANNENEINLAUF DÉBIT BEC DÉVERSEUR Vmin. |  |  |  |  |
|-----|--------------------------------------------------------------------------------------------------|--|--|--|--|
| 0.1 | 15.5                                                                                             |  |  |  |  |
| 0.2 | 25                                                                                               |  |  |  |  |
| 0.3 | 32.5                                                                                             |  |  |  |  |
| 0.4 | 38.5                                                                                             |  |  |  |  |
| 0.5 | 44                                                                                               |  |  |  |  |
| 1   | 64                                                                                               |  |  |  |  |

\* con rompigetto with antisplash mit Strahlregler avec brise-jet

| DESCRIZIONE   DESCRIPTION     | ,                                                                |                                               |                      |     |                             |                      |     |                             |                      |
|-------------------------------------------------------------------------------------------------------------------------------------------------------------------------------------------------------------------------------------------------------------------------------------------------------------------------------------------------------------------------------------------------------------------------------------------------------------------------------------------------------------------------------------------------------------------------------------------------------------------------------------------------------------------------------------------------------------------------------------------------------------------------------------------------------------------------------------------------------------------------------------------------------------------------------------------------------------------------------------------------------------------------------------------------------------------------------------------------------------------------------------------------------------------------------------------------------------------------------------------------------------------------------------------------------------------------------------------------------------------------------------------------------------------------------------------------------------------------------------------------------------------------------------------------------------------------------------------------------------------------------------------------------------------------------------------------------------------------------------------------------------------------------------------------------------------------------------------------------------------------------------------------------------------------------------------------------------------------------------------------------------------------------------------------------------------------------------------------------------------------------|------------------------------------------------------------------|-----------------------------------------------|----------------------|-----|-----------------------------|----------------------|-----|-----------------------------|----------------------|
| 1 Headralive 1/2" TR" Obertell 1/2" TR" Guerrizione NBR 90 SH. 16,9x5,5x5 1-1 Gasket MBR 90 SH. 16,9x5,5x5 1-1 Clipitung NBR 90 SH. 16,9x5,5x5 Joint NBR 90 SH. 16,9x5,5x5 Vite M 4x4,5 tb,88 tc. 1-2 Scraw M 4x4,5 Schaube M 4x4,5 Vis M 4x4,5 Cama alta 018 interasse 135 2 Swinging spout 135 918 Beo orientable 135 918 Beo orientable 135 918 Rompigetto M 22x1 2-1 Artisplash M 22x1 StriAngler M 2x1 StriAngler | NR.                                                              | DESCRIPTION<br>BESCHREIBUNG                   | CODE NO.<br>WERKSNR. | NR. | DESCRIPTION<br>BESCHREIBUNG | CODE NO.<br>WERKSNR. | NR. | DESCRIPTION<br>BESCHREIBUNG | CODE NO.<br>WERKSNR. |
| 1-1 Dichting NBR 90 SH, 16,9x5,5x5                                                                                                                                                                                                                                                                                                                                                                                                                                                                                                                                                                                                                                                                                                                                                                                                                                                                                                                                                                                                                                                                                                                                                                                                                                                                                                                                                                                                                                                                                                                                                                                                                                                                                                                                                                                                                                                                                                                                                                                                                                                                                            | 1 Headvalve 1/2" "To<br>Oberteil 1/2" "TR"                       | R"                                            | ZZ 92869 0           |     |                             |                      |     |                             |                      |
| 1-2 Scraw M 4x4.5                                                                                                                                                                                                                                                                                                                                                                                                                                                                                                                                                                                                                                                                                                                                                                                                                                                                                                                                                                                                                                                                                                                                                                                                                                                                                                                                                                                                                                                                                                                                                                                                                                                                                                                                                                                                                                                                                                                                                                                                                                                                                                             | 1-1 Gasket NBR 90 SH<br>Dichtung NBR 90 SH.<br>Joint NBR 90 SH.  | 1. 16,9x5,5x5<br>SH. 16,9x5,5x5<br>16,9x5,5x5 | ZZ 92699 0           |     |                             |                      |     |                             |                      |
| 2 Swinging spout 135 918 Auslaut-Rorin-schmerkhar-135 918 Bec orientable 135 918 Rompigetto M 22x1 2-1 Antisplash M 22x1 2-1 Strahiregler M 22x1 Strahiregler M 22x1 Brise-jef M 22x1 Set installation erubinetto a colonna Installation set deck-mounted tap Belestigungsset Set installation                                                                                                                                                                                                                                                                                                                                                                                                                                                                                                                                                                                                                                                                                                                                                                                                                                                                                                                                                                                                                                                                                                                                                                                                                                                                                                                                                                                                                                                                                                                                                                                                                                                                                                                                                                                                                                | 1-2 Screw M.4x4,5<br>Schraube M.4x4,5                            |                                               | ZZ 92625 0           |     |                             |                      |     |                             |                      |
| 2-1 Antisplash M 22x1 Strahlegler M 22x1 Bries-eff M 22x1 Ste installazione rubinetto a colonna 3 Installation set deck-mounted tap Belestigungsset Set installation                                                                                                                                                                                                                                                                                                                                                                                                                                                                                                                                                                                                                                                                                                                                                                                                                                                                                                                                                                                                                                                                                                                                                                                                                                                                                                                                                                                                                                                                                                                                                                                                                                                                                                                                                                                                                                                                                                                                                          | 2 Swinging spout 13<br>Auslauf-Rohr-schw                         | 3 <i>5 Ø18</i><br>venkbar-135 Ø18             | ZZ 92861 0           |     |                             |                      |     |                             |                      |
| 3 Installation set deck-mounted tap ZZ 92740 0 Belestigungset Set installation                                                                                                                                                                                                                                                                                                                                                                                                                                                                                                                                                                                                                                                                                                                                                                                                                                                                                                                                                                                                                                                                                                                                                                                                                                                                                                                                                                                                                                                                                                                                                                                                                                                                                                                                                                                                                                                                                                                                                                                                                                                | 2-1 Antisplash M.22x1<br>Strahlregler M.22x1<br>Brise-jet M.22x1 | <i>1</i><br>1                                 | ZZ 92771 0           |     |                             |                      |     |                             |                      |
|                                                                                                                                                                                                                                                                                                                                                                                                                                                                                                                                                                                                                                                                                                                                                                                                                                                                                                                                                                                                                                                                                                                                                                                                                                                                                                                                                                                                                                                                                                                                                                                                                                                                                                                                                                                                                                                                                                                                                                                                                                                                                                                               | 3 Installation set dec<br>Befestigungsset<br>Set installation    |                                               | ZZ 92740 0           |     |                             |                      |     |                             |                      |