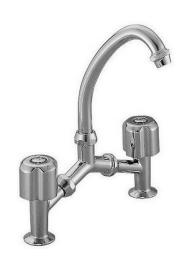

## Sink mixer TR\_TR000600

MODEL TR000600

Sink mixer, without automatic pop-up waste, without handles, swivel spout

**AVAILABLE FINISHINGS** 

**21** 21 Chrome

**CHARACTERISTICS** 

## **TR** 000**60**

- Gruppo a ponte
   Deck-mounted basin mixer
   Stand-Waschtischbatterie
   Mélangeur évier sur gorge

| bar | PORTATA BOCCA DI EROGAZIONE * SPOUT FLOW RATE DURCHFLUSS WANNENEINLAUF DÉBIT BEC DÉVERSEUR Vmin. |  |  |  |  |
|-----|--------------------------------------------------------------------------------------------------|--|--|--|--|
| 0.1 | 15.5                                                                                             |  |  |  |  |
| 0.2 | 25                                                                                               |  |  |  |  |
| 0.3 | 32.5                                                                                             |  |  |  |  |
| 0.4 | 38.5                                                                                             |  |  |  |  |
| 0.5 | 44                                                                                               |  |  |  |  |
| 1   | 64                                                                                               |  |  |  |  |