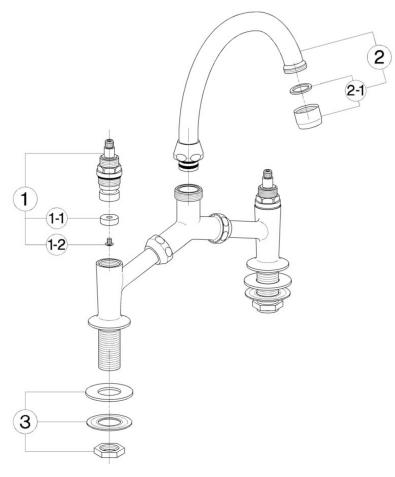

\* con rompigetto with antisplash mit Strahlregler avec brise-jet

| DESCRIZIONE   DESCRIPTION     | ,                                                                |                                               |                      |     |                             |                      |     |                             |                      |
|-------------------------------------------------------------------------------------------------------------------------------------------------------------------------------------------------------------------------------------------------------------------------------------------------------------------------------------------------------------------------------------------------------------------------------------------------------------------------------------------------------------------------------------------------------------------------------------------------------------------------------------------------------------------------------------------------------------------------------------------------------------------------------------------------------------------------------------------------------------------------------------------------------------------------------------------------------------------------------------------------------------------------------------------------------------------------------------------------------------------------------------------------------------------------------------------------------------------------------------------------------------------------------------------------------------------------------------------------------------------------------------------------------------------------------------------------------------------------------------------------------------------------------------------------------------------------------------------------------------------------------------------------------------------------------------------------------------------------------------------------------------------------------------------------------------------------------------------------------------------------------------------------------------------------------------------------------------------------------------------------------------------------------------------------------------------------------------------------------------------------------|------------------------------------------------------------------|-----------------------------------------------|----------------------|-----|-----------------------------|----------------------|-----|-----------------------------|----------------------|
| 1 Headralive 1/2" TR" Obertell 1/2" TR" Guerrizione NBR 90 SH. 16,9x5,5x5 1-1 Gasket MBR 90 SH. 16,9x5,5x5 1-1 Clipitung NBR 90 SH. 16,9x5,5x5 Joint NBR 90 SH. 16,9x5,5x5 Vite M 4x4,5 tb,88 tc. 1-2 Scraw M 4x4,5 Schaube M 4x4,5 Vis M 4x4,5 Cama alta 018 interasse 135 2 Swinging spout 135 918 Beo orientable 135 918 Beo orientable 135 918 Rompigetto M 22x1 2-1 Artisplash M 22x1 StriAngler M 2x1 StriAngler | NR.                                                              | DESCRIPTION<br>BESCHREIBUNG                   | CODE NO.<br>WERKSNR. | NR. | DESCRIPTION<br>BESCHREIBUNG | CODE NO.<br>WERKSNR. | NR. | DESCRIPTION<br>BESCHREIBUNG | CODE NO.<br>WERKSNR. |
| 1-1 Dichting NBR 90 SH, 16,9x5,5x5                                                                                                                                                                                                                                                                                                                                                                                                                                                                                                                                                                                                                                                                                                                                                                                                                                                                                                                                                                                                                                                                                                                                                                                                                                                                                                                                                                                                                                                                                                                                                                                                                                                                                                                                                                                                                                                                                                                                                                                                                                                                                            | 1 Headvalve 1/2" "To<br>Oberteil 1/2" "TR"                       | R"                                            | ZZ 92869 0           |     |                             |                      |     |                             |                      |
| 1-2 Scraw M 4x4.5                                                                                                                                                                                                                                                                                                                                                                                                                                                                                                                                                                                                                                                                                                                                                                                                                                                                                                                                                                                                                                                                                                                                                                                                                                                                                                                                                                                                                                                                                                                                                                                                                                                                                                                                                                                                                                                                                                                                                                                                                                                                                                             | 1-1 Gasket NBR 90 SH<br>Dichtung NBR 90 SH.<br>Joint NBR 90 SH.  | 1. 16,9x5,5x5<br>SH. 16,9x5,5x5<br>16,9x5,5x5 | ZZ 92699 0           |     |                             |                      |     |                             |                      |
| 2 Swinging spout 135 918 Auslaut-Rorin-schmerkhar-135 918 Bec orientable 135 918 Rompigetto M 22x1 2-1 Antisplash M 22x1 2-1 Strahiregler M 22x1 Strahiregler M 22x1 Brise-jef M 22x1 Set installation erubinetto a colonna Installation set deck-mounted tap Belestigungsset Set installation                                                                                                                                                                                                                                                                                                                                                                                                                                                                                                                                                                                                                                                                                                                                                                                                                                                                                                                                                                                                                                                                                                                                                                                                                                                                                                                                                                                                                                                                                                                                                                                                                                                                                                                                                                                                                                | 1-2 Screw M.4x4,5<br>Schraube M.4x4,5                            |                                               | ZZ 92625 0           |     |                             |                      |     |                             |                      |
| 2-1 Antisplash M 22x1 Strahlegler M 22x1 Bries-eff M 22x1 Ste installazione rubinetto a colonna 3 Installation set deck-mounted tap Belestigungsset Set installation                                                                                                                                                                                                                                                                                                                                                                                                                                                                                                                                                                                                                                                                                                                                                                                                                                                                                                                                                                                                                                                                                                                                                                                                                                                                                                                                                                                                                                                                                                                                                                                                                                                                                                                                                                                                                                                                                                                                                          | 2 Swinging spout 13<br>Auslauf-Rohr-schw                         | 3 <i>5 Ø18</i><br>venkbar-135 Ø18             | ZZ 92861 0           |     |                             |                      |     |                             |                      |
| 3 Installation set deck-mounted tap ZZ 92740 0 Belestigungset Set installation                                                                                                                                                                                                                                                                                                                                                                                                                                                                                                                                                                                                                                                                                                                                                                                                                                                                                                                                                                                                                                                                                                                                                                                                                                                                                                                                                                                                                                                                                                                                                                                                                                                                                                                                                                                                                                                                                                                                                                                                                                                | 2-1 Antisplash M.22x1<br>Strahlregler M.22x1<br>Brise-jet M.22x1 | <i>1</i><br>1                                 | ZZ 92771 0           |     |                             |                      |     |                             |                      |
|                                                                                                                                                                                                                                                                                                                                                                                                                                                                                                                                                                                                                                                                                                                                                                                                                                                                                                                                                                                                                                                                                                                                                                                                                                                                                                                                                                                                                                                                                                                                                                                                                                                                                                                                                                                                                                                                                                                                                                                                                                                                                                                               | 3 Installation set dec<br>Befestigungsset<br>Set installation    |                                               | ZZ 92740 0           |     |                             |                      |     |                             |                      |