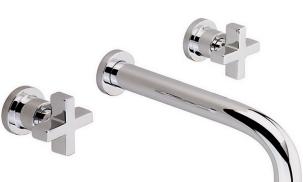

# Exposed part for concealed washbasin mixer BARCELONA\_BA013514

**MODEL** BA013514

Exposed part for concealed washbasin mixer, without concealed part, for item ZA033510

### **CHARACTERISTICS**

Installation Concealed Required concealed parts ZA033510