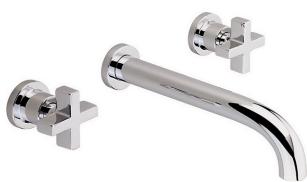

# Exposed part for concealed washbasin mixer BARCELONA\_BA013514

**MODEL** BA013514

Exposed part for concealed washbasin mixer, without concealed part, for item ZA033510

### **CHARACTERISTICS**

Installation Concealed Required concealed parts ZA033510