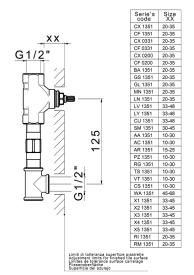

## Concealed washbasin mixer CONCEALED\_ZA033510

MODEL **ZA033510** 

Concealed washbasin mixer, with two right headvalves

## **AVAILABLE FINISHINGS**

**04** 04 Without finishing

### **CHARACTERISTICS**

Concealed 1

2025-04-29