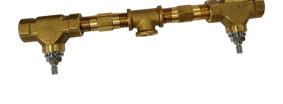

# Exposed part for concealed washbasin mixer BARCELONA\_BA013514

**MODEL** BA013514

Exposed part for concealed washbasin mixer, without concealed part, for item ZA033510

### **CHARACTERISTICS**

Installation Concealed Required concealed parts ZA033510