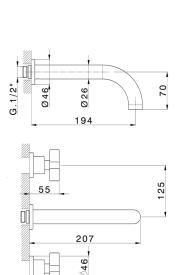

# Exposed part for concealed washbasin mixer BARCELONA\_BA013514

**MODEL** BA013514

Exposed part for concealed washbasin mixer, without concealed part, for item ZA033510

### **CHARACTERISTICS**

Installation Concealed Required concealed parts ZA033510