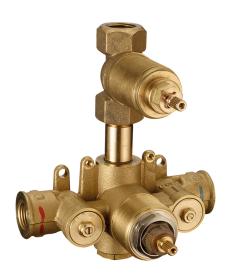

# Concealed thermostatic shower mixer, 1-outlet CONCEALED\_ZA009301

**MODEL** ZA009301

Concealed thermostatic shower mixer, 1-outlet, stopvalve with 1/2" outlet, without trim kit

### **CHARACTERISTICS**

Concealed

Cartridge Spare Parts 24.04A.PP

8x20 Plus P Thermostatic Valve