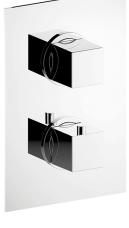

# Concealed thermostatic shower mixer, 1-outlet CONCEALED\_ZA009301

**MODEL** ZA009301

Concealed thermostatic shower mixer, 1-outlet, stopvalve with 1/2" outlet, without trim kit