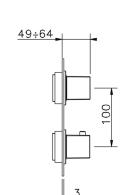

### **CHARACTERISTICS**

Installation Concealed Required concealed parts ZA009301

# Concealed thermostatic shower mixer, 1-outlet CONCEALED\_ZA009301

**MODEL** ZA009301

Concealed thermostatic shower mixer, 1-outlet, stopvalve with 1/2" outlet, without trim kit