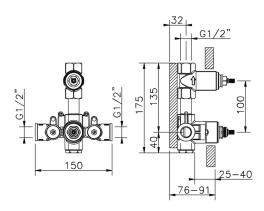

# Exposed part for con.thermo.shower mixer 1-outlet WAVE\_WE009300

#### **MODEL** WE009300

Exposed part for con.thermo.shower mixer 1-outlet, stop valve, without concealed part, for items ZA009301

### **CHARACTERISTICS**

Installation Concealed Required concealed parts ZA009301