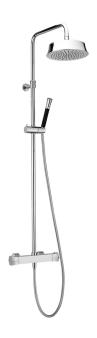

### MODEL CEC82010

2-functions Thermostatic shower set,2 outlet deviastop,adjustable riser column,sliding handshower holder,Chérie Brass one spray handshower,Chérie 220 mm round showerhead,150 cm smooth SUPREME Flexible Hose