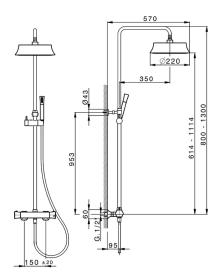

### MODEL CEC82010

2-functions Thermostatic shower set,2 outlet deviastop,adjustable riser column,sliding handshower holder,Chérie Brass one spray handshower,Chérie 220 mm round showerhead,150 cm smooth SUPREME Flexible Hose