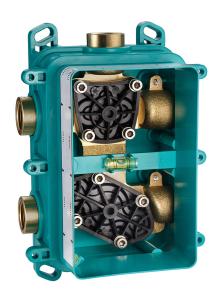

## One Box Universal Concealed Part ONE BOX\_ZA00B031

MODEL ZA00B031

One Box Universal Concealed Part, for 1,2 or 3 outlet thermostatic or single lever, without trim kit, with noise reducers, with sealing gasket

## One Box Universal Concealed Part ONE BOX\_ZA00B030

MODEL ZA00B030

One Box Universal Concealed Part, for 1,2 or 3 outlet thermostatic or single lever, without trim kit, without noise reducers, with sealing gasket