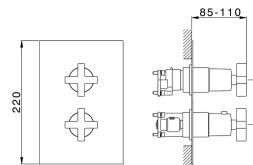

# **Exposed part for Thermostatic One Box Valve ONE BOX\_BA0BT030**

MODEL BA0BT030

Exposed part for Thermostatic One Box Valve,wth 1-2-3 outlet deviastop,Minimum depth of installation: 67 mm,without concealed part,for items ZA00B030-ZA00B031

### **CHARACTERISTICS**

Cartridge Spare Parts 24.04A.PP

8x20 Plus P Thermostatic Valve

Installation Concealed

Required concealed parts ZA00B031

ZA00B030

#### **DeviaStop**

The Cisal Devia Stop technology allows to adjust the water flow and to direct it to the selected output point (overhead soaker, hand shower, etc).

150

2