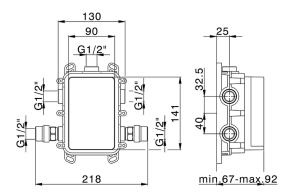

## One Box Universal Concealed Part ONE BOX\_ZA00B031

MODEL ZA00B031

One Box Universal Concealed Part, for 1,2 or 3 outlet thermostatic or single lever, without trim kit, with noise reducers, with sealing gasket

## One Box Universal Concealed Part ONE BOX\_ZA00B030

MODEL ZA00B030

One Box Universal Concealed Part, for 1,2 or 3 outlet thermostatic or single lever, without trim kit, without noise reducers, with sealing gasket