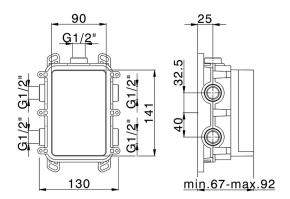

# **Exposed part for Thermostatic One Box Valve ONE BOX\_BA0BT030**

MODEL BA0BT030

Exposed part for Thermostatic One Box Valve,wth 1-2-3 outlet deviastop,Minimum depth of installation: 67 mm,without concealed part,for items ZA00B030-ZA00B031

### **CHARACTERISTICS**

Cartridge Spare Parts 24.04A.PP

8x20 Plus P Thermostatic Valve

Installation Concealed

Required concealed parts ZA00B031

ZA00B030

## **Exposed part for Thermostatic One Box Valve ONE BOX\_BA0BT030**

**BA0BT030** 

https://en.cisal.it/exposed-part-for-thermostatic-one-box-valve-one-box-ba0bt030