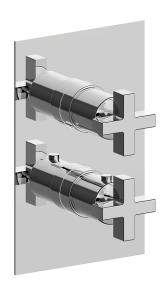

# **Exposed part for Thermostatic One Box Valve ONE BOX\_BA0BT030**

MODEL BA0BT030

Exposed part for Thermostatic One Box Valve,wth 1-2-3 outlet deviastop,Minimum depth of installation: 67 mm,without concealed part,for items ZA00B030-ZA00B031

### **CHARACTERISTICS**

Cartridge Spare Parts 24.04A.PP

8x20 Plus P Thermostatic Valve

Installation Concealed

Required concealed parts ZA00B031

ZA00B030

#### **DeviaStop**

The Cisal Devia Stop technology allows to adjust the water flow and to direct it to the selected output point (overhead soaker, hand shower, etc).

150

2