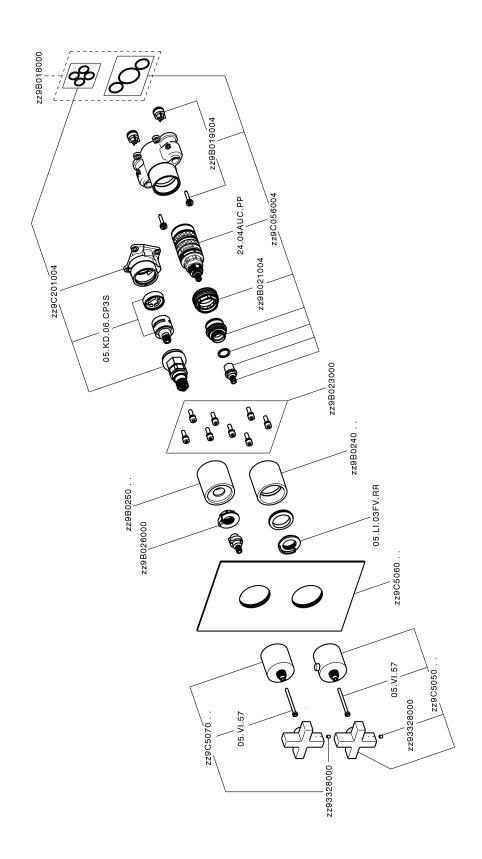

### **CHARACTERISTICS**

Cartridge Spare Parts 24.04A.PP

8x20 Plus P Thermostatic Valve

Installation Concealed

Required concealed parts ZA00B031

ZA00B030

## One Box Universal Concealed Part ONE BOX\_ZA00B031

MODEL ZA00B031

One Box Universal Concealed Part, for 1,2 or 3 outlet thermostatic or single lever, without trim kit, with noise reducers, with sealing gasket

## One Box Universal Concealed Part ONE BOX\_ZA00B030

MODEL ZA00B030

One Box Universal Concealed Part, for 1,2 or 3 outlet thermostatic or single lever, without trim kit, without noise reducers, with sealing gasket