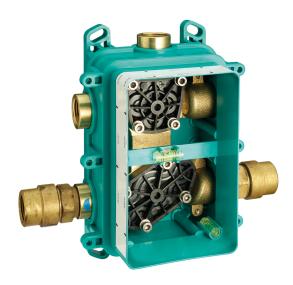

## One Box Universal Concealed Part ONE BOX\_ZA00B031

MODEL ZA00B031

One Box Universal Concealed Part, for 1,2 or 3 outlet thermostatic or single lever, without trim kit, with noise reducers, with sealing gasket

## One Box Universal Concealed Part ONE BOX\_ZA00B030

MODEL ZA00B030

One Box Universal Concealed Part, for 1,2 or 3 outlet thermostatic or single lever, without trim kit, without noise reducers, with sealing gasket