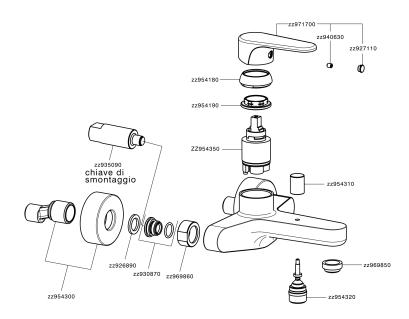

# Single lever bath mixer ALMA\_A3000130



MODEL **A3000130** 

Single lever bath mixer, without shower set, 1/2" M flexible connection

## **AVAILABLE FINISHINGS**



21 Chrome



2F 40 Matt Black

### **CHARACTERISTICS**

Cartridge Spare Parts

ZZ95435000

35 mm Cartridge





## **EcoStop**

EcoStop feature limits water flow to approximately 50% of maximum output with one point of resistance on setting. Push slightly past the middle stop only when full water output is required. This will save water up to 50%.





# Single lever bath mixer ALMA\_A3000130



A3000130

https://en.cisal.it/single-lever-bath-mixer-alma-a3000130