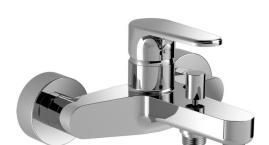

# Single lever bath mixer ALMA\_A3000130

MODEL **A3000130** 

Single lever bath mixer, without shower set, 1/2" M flexible connection

# Single lever bath mixer ALMA\_A3000130

A3000130

https://en.cisal.it/single-lever-bath-mixer-alma-a3000130