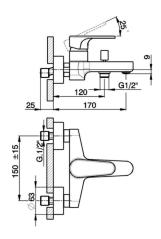

# Single lever bath mixer ALMA\_A3000130

MODEL **A3000130** 

Single lever bath mixer, without shower set, 1/2" M flexible connection

# Single lever bath mixer ALMA\_A3000130

A3000130

https://en.cisal.it/single-lever-bath-mixer-alma-a3000130