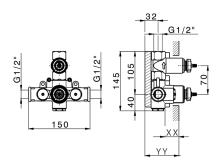

## CHARACTERISTICS

Concealed1Cartridge Spare Parts24.04A.PP8x20 Plus P Thermostatic Valve

Piastra/Plate/Plaque/Platte/Placa 2-3mm: XX 25-40 YY 76-91 10mm: XX 16-31 YY 65-80