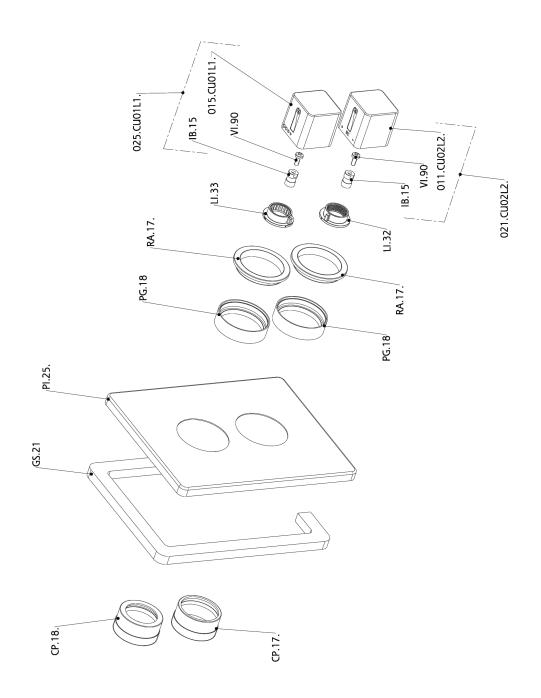

## CHARACTERISTICS

Concealed1Cartridge Spare Parts24.04A.PP8x20 Plus P Thermostatic Valve

Piastra/Plate/Plaque/Platte/Placa 2-3mm: XX 25-40 YY 76-91 10mm: XX 16-31 YY 65-80