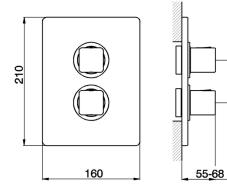

## CHARACTERISTICS

| Installation             | Concealed |
|--------------------------|-----------|
| Required concealed parts | ZA007301  |

2