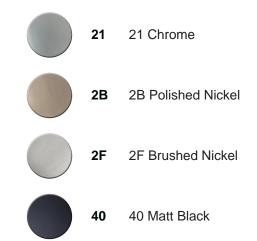

## Exposed part for con.thermo.shower valve 1-outlet CUBIC\_CU007300



MODEL **CU007300** 

Exposed part for con.thermo.shower valve 1-outlet,stop valve,without concealed part,for items ZA007301

## AVAILABLE FINISHINGS



## CHARACTERISTICS

| Installation             | Concealed |
|--------------------------|-----------|
| Required concealed parts | ZA007301  |



2



### Thermostatic

The Cisal thermostatic is your personal water manager, helping you to handle, control and save water and energy.





## Exposed part for con.thermo.shower valve 1-outlet CUBIC\_CU007300



https://en.cisal.it/exposed-part-for-con-thermo-shower-valve-1-outlet-cubiccu007300

# cisal

# Concealed thermostatic shower valve, 1-outlet CONCEALED\_ZA007301



MODEL **ZA007301** 

Concealed thermostatic shower valve, 1-outlet, Stopvalve with 1/2" outlet, without trim kit

AVAILABLE FINISHINGS



04 04 Without finishing

## CHARACTERISTICS

Concealed1Cartridge Spare Parts24.04A.PP8x20 Plus P Thermostatic Valve



Piastra/Plate/Pla