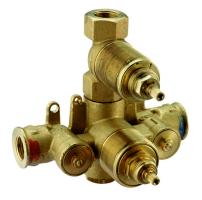

# Concealed thermostatic shower valve, 1-outlet CONCEALED\_ZA007301

MODEL **ZA007301** 

Concealed thermostatic shower valve, 1-outlet, Stopvalve with 1/2" outlet, without trim kit

AVAILABLE FINISHINGS

04 04 Without finishing

## CHARACTERISTICS

Concealed1Cartridge Spare Parts24.04A.PP8x20 Plus P Thermostatic Valve

Piastra/Plate/Plaque/Platte/Placa 2-3mm: XX 25-40 YY 76-91 10mm: XX 16-31 YY 65-80