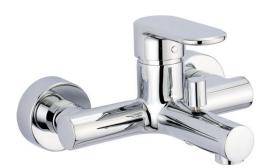

# Single lever bath mixer LINEAVIVA\_LV000130

## MODEL LV000130

Single lever bath mixer, without shower set, 1/2" M flexible connection

## Single lever bath mixer LINEAVIVA\_LV000130

LV000130

https://en.cisal.it/single-lever-bath-mixer-lineavivalv000130

2024-05-03