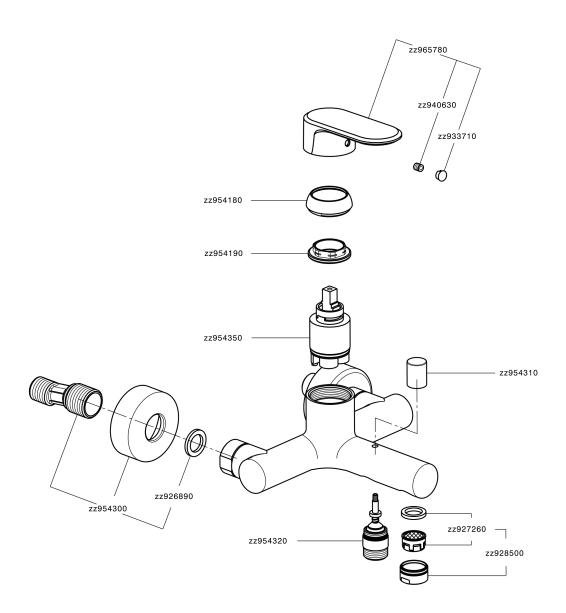

# Single lever bath mixer LINEAVIVA\_LV000130





## MODEL LV000130

Single lever bath mixer, without shower set, 1/2" M flexible connection

## **AVAILABLE FINISHINGS**



21 Chrome



2B Polished Nickel



2F 2F Brushed Nickel



40 Matt Black



4Q 4Q Matt White

#### **CHARACTERISTICS**

Cartridge Spare Parts

ZZ95435000

35 mm Cartridge



## **EcoStop**

EcoStop feature limits water flow to approximately 50% of maximum output with one point of resistance on setting. Push slightly past the middle stop only when full water output is required. This will save water up to 50%.





## Single lever bath mixer LINEAVIVA\_LV000130



LV000130

https://en.cisal.it/single-lever-bath-mixer-lineavivalv000130

2024-05-03