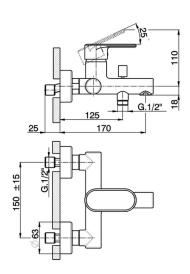

## MODEL LV000130

Single lever bath mixer, without shower set, 1/2" M flexible connection

#### **CHARACTERISTICS**

Cartridge Spare Parts

ZZ95435000

35 mm Cartridge