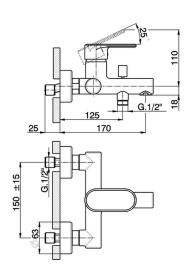

# Single lever bath mixer LINEAVIVA\_LV000130

## MODEL LV000130

Single lever bath mixer, without shower set, 1/2" M flexible connection

#### **CHARACTERISTICS**

Cartridge Spare Parts

ZZ95435000

35 mm Cartridge