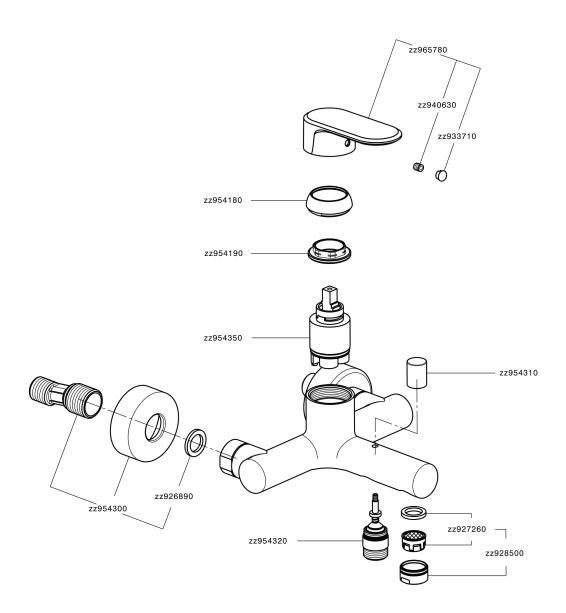

# Single lever bath mixer LINEAVIVA\_LV000130





## MODEL LV000130

Single lever bath mixer, without shower set, 1/2" M flexible connection

## **AVAILABLE FINISHINGS**



21 Chrome



2B Polished Nickel



2F 2F Brushed Nickel



40 Matt Black



4Q 4Q Matt White

#### **CHARACTERISTICS**

Cartridge Spare Parts

ZZ95435000

35 mm Cartridge



## **EcoStop**

EcoStop feature limits water flow to approximately 50% of maximum output with one point of resistance on setting. Push slightly past the middle stop only when full water output is required. This will save water up to 50%.





## Single lever bath mixer LINEAVIVA\_LV000130



LV000130

https://en.cisal.it/single-lever-bath-mixer-lineavivalv000130