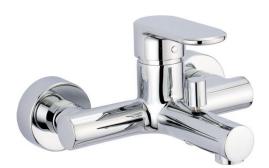

# Single lever bath mixer LINEAVIVA\_LV000130

## MODEL LV000130

Single lever bath mixer, without shower set, 1/2" M flexible connection

## Single lever bath mixer LINEAVIVA\_LV000130

LV000130

https://en.cisal.it/single-lever-bath-mixer-lineavivalv000130