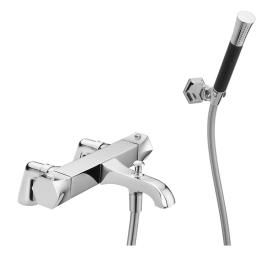

## Thermostatic bath mixer, with shower set CHERIE\_CED28010

MODEL CED28010

Thermostatic bath mixer, with shower set, with deck mount pillass, wall mounted adjustable handshower bracket, Chérie Brass one spray handshower, 150 cm SUPREME smooth flexible hose