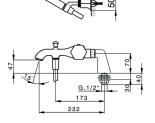

## Thermostatic bath mixer, with shower set CHERIE\_CED28010

MODEL CED28010

Thermostatic bath mixer, with shower set, with deck mount pillass, wall mounted adjustable handshower bracket, Chérie Brass one spray handshower, 150 cm SUPREME smooth flexible hose

## CHARACTERISTICS

Cartridge Spare Parts 22.04A.AR - ZZ97279004 Argo 2 (long filter) Thermostatic Valve

The Cisal SafeTouch system maintains the mixer body cool to the touch during operation.