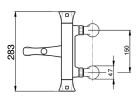

## Thermostatic bath mixer, with shower set CHERIE\_CED28010

MODEL CED28010

Thermostatic bath mixer, with shower set, with deck mount pillass, wall mounted adjustable handshower bracket, Chérie Brass one spray handshower, 150 cm SUPREME smooth flexible hose