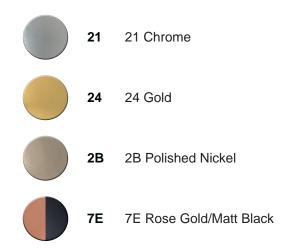

## Thermostatic bath mixer, with shower set CHERIE\_CED28010



MODEL CED28010

Thermostatic bath mixer, with shower set, with deck mount pillass, wall mounted adjustable handshower bracket, Chérie Brass one spray handshower, 150 cm SUPREME smooth flexible hose

## AVAILABLE FINISHINGS



## CHARACTERISTICS

Cartridge Spare Parts 22.04A.AR - ZZ97279004 Argo 2 (long filter) Thermostatic Valve







The Cisal SafeTouch system maintains the mixer body cool to the touch during operation.



## Thermostatic

The Cisal thermostatic is your personal water manager, helping you to handle, control and save water and energy.



2024-05-04