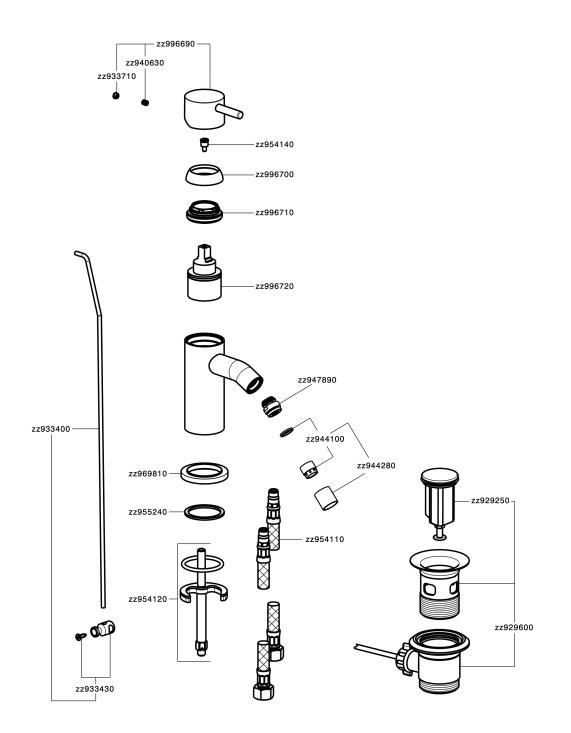

# Single lever bidet mixer NUOVA LESS\_LN000550



MODEL **LN000550** 

Single lever bidet mixer, with 1"1/4 automatic pop-up waste, G.3/8" stainless steel flexible hoses

### AVAILABLE FINISHINGS





#### CHARACTERISTICS

Cartridge Spare Parts ZZ99672000 35 mm Cartridge



#### EcoStop

EcoStop feature limits water flow to approximately 50% of maximum output with one point of resistance on setting. Push slightly past the middle stop only when full water output is required. This will save water up to 50%.





## Single lever bidet mixer NUOVA LESS\_LN000550



https://en.cisal.it/single-lever-bidet-mixer-nuova-less-ln000550

2024-12-22