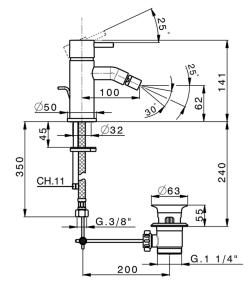

# Single lever bidet mixer NUOVA LESS\_LN000550

MODEL **LN000550** 

Single lever bidet mixer, with 1"1/4 automatic pop-up waste, G.3/8" stainless steel flexible hoses

#### CHARACTERISTICS

Cartridge Spare Parts ZZ99672000 35 mm Cartridge