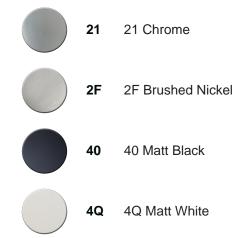

# Single lever bidet mixer NUOVA LESS\_LN000550



MODEL **LN000550** 

Single lever bidet mixer, with 1"1/4 automatic pop-up waste, G.3/8" stainless steel flexible hoses

### AVAILABLE FINISHINGS





#### CHARACTERISTICS

Cartridge Spare Parts ZZ99672000 35 mm Cartridge



#### EcoStop

EcoStop feature limits water flow to approximately 50% of maximum output with one point of resistance on setting. Push slightly past the middle stop only when full water output is required. This will save water up to 50%.





## Single lever bidet mixer NUOVA LESS\_LN000550



https://en.cisal.it/single-lever-bidet-mixer-nuova-less-ln000550

2024-12-22