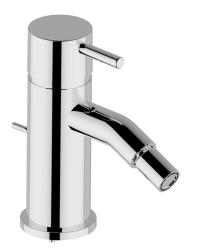

# Single lever bidet mixer NUOVA LESS\_LN000550

MODEL **LN000550** 

Single lever bidet mixer, with 1"1/4 automatic pop-up waste, G.3/8" stainless steel flexible hoses