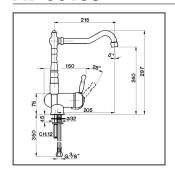

## **AY 00153**

- Monocomando lavello
- Single lever sink mixerEinhand-Spültischbatterie
- Mitigeur évier

| PORTATA BOCCA DI EROGAZIONE * SPOUT FLOW RATE DURCHFLUSS WANNENEINLAUF DÉBIT BEC DÉVERSEUR Vmin. |
|--------------------------------------------------------------------------------------------------|
| 5                                                                                                |
| 7                                                                                                |
| 10                                                                                               |
| 12                                                                                               |
| 14                                                                                               |
| 15.5                                                                                             |
|                                                                                                  |

\* con resistenza silenziosa della classe di portata A (15 l/min. a 3 bar) with hydraulic resistance of flow rate class A (15 l/min. at 3 bar) mit geräuscharmen Widerstand der Durchflussklasse A (15 l/min. bei 3 bar) avec aérateur classe A (15 l/min. 3 bar)