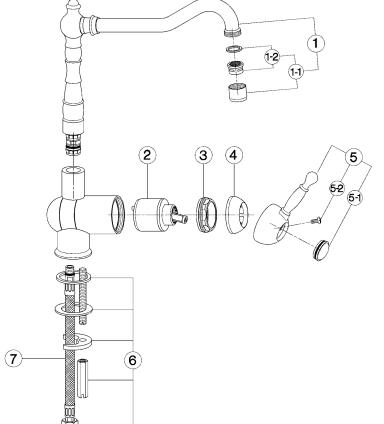

| NF  | DESCRIZIONE<br>DESCRIPTION<br>BESCHREIBUNG<br>DÉSCRIPTION                                                                                             | N. CODICE<br>CODE NO.<br>WERKSNR.<br>NR. CODE | NR.                                              | DESCRIZIONE<br>DESCRIPTION<br>BESCHREIBUNG<br>DÉSCRIPTION                           | N. CODICE<br>CODE NO.<br>WERKSNR.<br>NR. CODE | NR. | DESCRIZIONE<br>DESCRIPTION<br>BESCHREIBUNG<br>DÉSCRIPTION |  |
|-----|-------------------------------------------------------------------------------------------------------------------------------------------------------|-----------------------------------------------|--------------------------------------------------|-------------------------------------------------------------------------------------|-----------------------------------------------|-----|-----------------------------------------------------------|--|
| 1   | Canna alta "RE" per monocomando<br>Spout "RE" for single lever mixer<br>Auslauf-Rohr-U-"RE" t/EHM<br>Bec "RE" pour mitigeur                           | ZZ 93027 0                                    | Leva mon<br>Lever "AY<br>Hebel "AY<br>Levier "AY | w .                                                                                 | ZZ 90370 0                                    |     |                                                           |  |
| 1-1 | Aeratore M.22x1 IA Cascade<br>Mousseur M.22x1 IA Cascade<br>Perlator M.22x1 IA Cascade<br>Mousseur M.22x1 IA Cascade                                  | ZZ 93345 0                                    | 5-1 Cap for le<br>Abdeckkap                      | ı per leva "AY"<br><i>ve</i> r "AY"<br>ppe t/Hebel "AY"<br><i>levie</i> r "AY"      | ZZ 93048 0                                    |     |                                                           |  |
| 1-2 | Cartuccia per aeratore M. 22x1 Cascade<br>Mousseur cartridge M.22x1 Cascade<br>Kart. t/Perlator M.22x1 Cascade<br>Cartouche x mousseur M.22x1 Cascade | ZZ 93339 0                                    | Vite M.4,5<br>Screw M.4<br>Schraube<br>Vis M.4,5 | <i>4,5x15</i><br>M.4,5x15                                                           | ZZ 92641 0                                    |     |                                                           |  |
| 2   | Cartuccia monocomando piccola<br>Mixing valve - small size<br>Kartusche<br>Cartouche mitigeurs                                                        | ZZ 92909 0                                    |                                                  |                                                                                     | ZZ 92851 0                                    |     |                                                           |  |
| 3   | Calotta bioccaggio cartuccia piccola<br>Nut for mixing valve-small<br>Mutter I/Kartusche<br>Ecrou pour cartouche                                      | ZZ 92603 0                                    | Guarnizior Gasket rul Fiberdicht Joint en fi     | ung 3/8"                                                                            | ZZ 92696 0                                    |     |                                                           |  |
| 4   | Copricartuccia con ideogrammi<br>Escutcheon cartridge with ideogram<br>Abdeckkappe mit Ideogramm<br>Couvre-cartouche avec ideogramme                  | ZZ 92716 0                                    | 7 Flex M.11<br>Anschluss                         | M.11x1 3/8"F L.365<br>x1 3/8" L.365<br>sschlauch M.11x1 3/8" L.365<br>x1 3/8" L.365 | ZZ 92842 0                                    |     |                                                           |  |
| AY. | 9                                                                                                                                                     |                                               |                                                  |                                                                                     |                                               |     |                                                           |  |

**(6-1**)

AY.

AY001530

https://en.cisal.it/single-lever-sink-mixer-with-reclined-spout-arcana-royalay001530