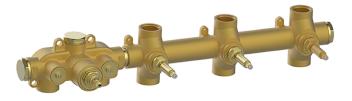

# 3 Function Concealed Thermostatic Built-in Part CONCEALED\_ZA00R300

MODEL Z

ZA00R300

3 Function Concealed Thermostatic Built-in Part

## AVAILABLE FINISHINGS

04 04 Without finishing

### CHARACTERISTICS

| 23.51A.HF |
|-----------|
| 1         |
|           |