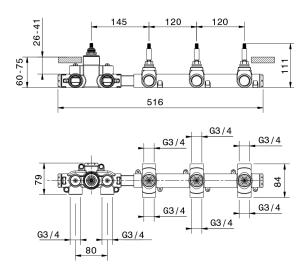

# 3 Function Concealed Thermostatic Built-in Part CONCEALED\_ZA00R300

MODEL Z

ZA00R300

3 Function Concealed Thermostatic Built-in Part

## AVAILABLE FINISHINGS

04 04 Without finishing

### CHARACTERISTICS

| 23.51A.HF |
|-----------|
| 1         |
|           |