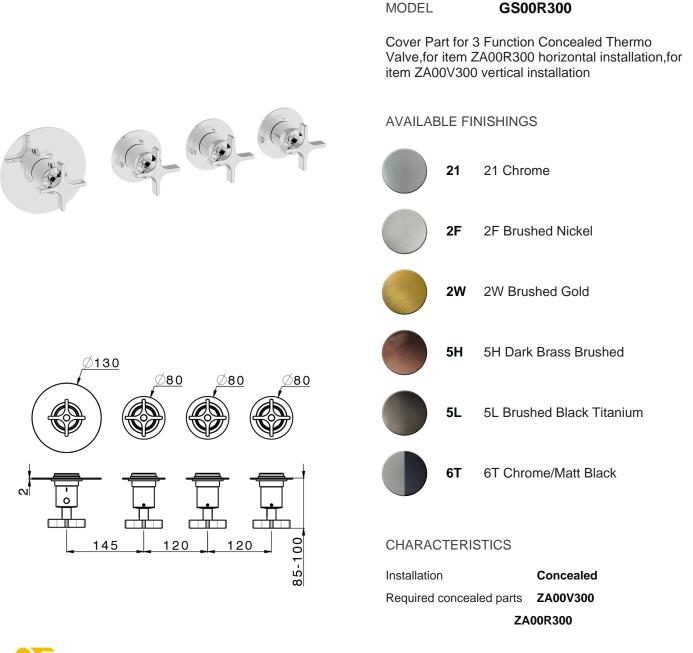

# Cover Part for 3 Function Concealed Thermo Valve WELLNESS\_GS00R300

## AVAILABLE FINISHINGS

04 Without finishing

### CHARACTERISTICS

| 23.51A.HF |
|-----------|
| 1         |
|           |