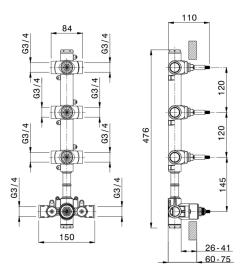

# 3 Function Concealed Thermostatic Built-in Part CONCEALED\_ZA00R300

MODEL Z

ZA00R300

3 Function Concealed Thermostatic Built-in Part

## AVAILABLE FINISHINGS

04 04 Without finishing

### CHARACTERISTICS

| 23.51A.HF |
|-----------|
| 1         |
|           |