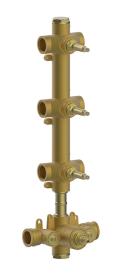

# 3 Function Concealed Thermostatic Built-in Part CONCEALED\_ZA00V300

MODEL ZA00V300

3 Function Concealed Thermostatic Built-in Part

## AVAILABLE FINISHINGS

04 Without finishing

### CHARACTERISTICS

| 23.51A.HF |
|-----------|
| 1         |
|           |