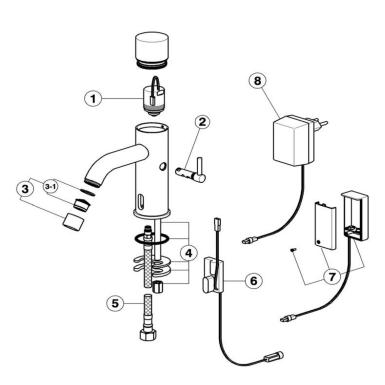

## TN 00054 0 (TN 00054 1 - TN 00154 0 - TN 00154 1)

|     | DESCRIZIONE                                                  | N.CODICE |    | DESCRIZIONE                                                                             | N.CODICE |    | DESCRIZIONE | N.CODICE |
|-----|--------------------------------------------------------------|----------|----|-----------------------------------------------------------------------------------------|----------|----|-------------|----------|
| NR  | DESCRIPTION                                                  | NR.CODE  |    | DESCRIPTION                                                                             | NR.CODE  |    | DESCRIPTION | NR.CODE  |
|     | DESCRIPTION                                                  | CODE NO. | NR | DESCRIPTION                                                                             | CODE NO. | NR | DESCRIPTION | CODE NO. |
|     | BESCREIBUNG                                                  | WERSKNR. |    | BESCREIBUNG                                                                             | WERSKNR. |    | BESCREIBUNG | WERSKNR. |
|     | DESCRIPCIÓN                                                  | N.CÓDIGO |    | DESCRIPCIÓN                                                                             | N.CÓDIGO |    | DESCRIPCIÓN | N.CÓDIGO |
| 1   | Elettrovalvola per lavabo                                    |          |    | Parte elettronica per lavabo                                                            |          |    |             |          |
|     | Electronvanne pour lavabo                                    |          |    | Electronique pour lavabo                                                                |          |    |             |          |
|     | Electronic valve for basin                                   | ZZ950360 | 6  | Electronic mixer set                                                                    | ZZ950400 |    |             |          |
|     | Electroválvula para lavabo                                   |          |    | Parte electrónica para lavabo                                                           |          |    |             |          |
|     | Elektroventil für Waschtischbatterie                         |          | _  | Elektronik für Waschtischarmatur                                                        |          |    |             |          |
| 2   | Miscelatore di temperatura per lavabo                        |          |    | Scatola per batteria                                                                    |          |    |             |          |
|     | Mitigeur de temperature pour lavabo                          |          | _  | Boite pour pile                                                                         |          |    |             |          |
|     | Temperature's mixer for basin                                | ZZ950370 | 7  | Box for battery                                                                         | ZZ950410 |    |             |          |
|     | Mezclador de temperatura para lavabo                         |          |    | Caja para batería                                                                       |          |    |             |          |
|     | Mischungvorrichtung für Waschtischbatterie Aeratore M22x1 IB |          |    | Gehäuse für Batterie Trasformatore per lavabo elettronico                               |          |    |             |          |
| 3   | Mousseur M22x1 IB                                            |          |    | Transformatore per lavabo elettronico  Transformateur pour robinet électronique         |          |    |             |          |
|     | Mousseur M22x1 IB Mousseur M22x1 IB                          | ZZ950430 | 8  | Transformateur pour robinet electronique  Transformer for Electronic mixer              | ZZ950420 |    |             |          |
|     | Aireador M22x1 IB                                            | 22950450 | 0  |                                                                                         | 22930420 |    |             |          |
|     | Perlator M22x1 IB                                            |          |    | Transformador para lavabo electrónico<br>Steckernetzteil f/elektronische Waschtischarm. |          |    |             |          |
|     | Cartuccia per aeratore M.24x1                                |          |    | Steckerrie Zteil Pelektionische Waschtischafff.                                         |          |    |             |          |
| 3-1 | Cartouche pour mousseur M.24x1                               |          |    |                                                                                         |          |    |             |          |
|     | Mousseur cartridge M.24x1                                    | ZZ926950 |    |                                                                                         |          |    |             |          |
|     | Cartucho para aireador M.24x1                                | 22020000 |    |                                                                                         |          |    |             |          |
|     | Kartusche fuer Perlator M.24x1                               |          |    |                                                                                         |          |    |             |          |
| 4   | Set installazione lavabo elettronico                         |          |    |                                                                                         |          |    |             |          |
|     | Set d'installation pour robinet électronique                 |          |    |                                                                                         |          |    |             |          |
|     | Installation set                                             | ZZ950380 |    |                                                                                         |          |    |             |          |
|     | Juego de instalación lavabo electrónico                      |          |    |                                                                                         |          |    |             |          |
|     | Befestigungsset f/elektronische Waschtischarm                |          |    |                                                                                         |          |    |             |          |
|     | Flessibile M8x1 SX - G3/8" L450                              |          |    |                                                                                         |          |    |             |          |
| 5   | Flex M8x1 SX - G3/8" L450                                    |          |    |                                                                                         |          |    |             |          |
|     | Flex hose M8x1 SX - G3/8" L450                               | ZZ950390 |    |                                                                                         |          |    |             |          |
|     | Flexo M8x1 SX - G3/8" L450                                   |          |    |                                                                                         |          |    |             |          |
|     | Schlauch M8x1 SX - G3/8" L450                                |          |    |                                                                                         |          |    |             |          |
|     |                                                              |          |    |                                                                                         |          |    |             |          |