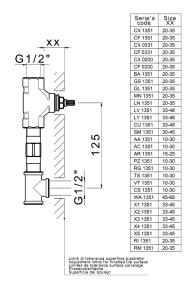

## Concealed washbasin mixer CONCEALED\_ZA033510

ZA033510

Concealed washbasin mixer, with two right headvalves

#### **CHARACTERISTICS**

Concealed 1

2025-01-09