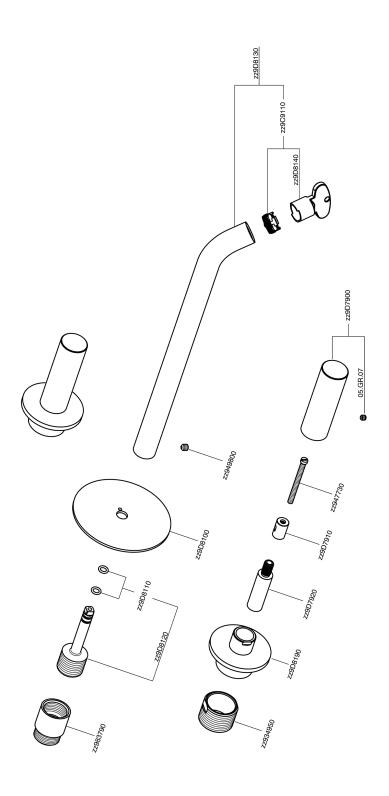

# Exposed part for concealed washbasin mixer SMOOTH X32\_X3013511

MODEL X3013511

Exposed part for concealed washbasin mixer, without concealed part, for item ZA033510, with smooth handles, Inox AISI 316L

## Exposed part for concealed washbasin mixer SMOOTH X32\_X3013511

X3013511

https://en.cisal.it/exposed-part-for-concealed-washbasin-mixer-smooth-x32-x3013511