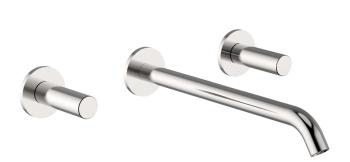

# Exposed part for concealed washbasin mixer SMOOTH X32\_X3013511

MODEL X3013511

Exposed part for concealed washbasin mixer, without concealed part, for item ZA033510, with smooth handles, Inox AISI 316L

## Exposed part for concealed washbasin mixer SMOOTH X32\_X3013511

X3013511

https://en.cisal.it/exposed-part-for-concealed-washbasin-mixer-smooth-x32-x3013511