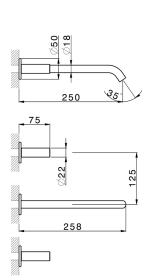

# Exposed part for concealed washbasin mixer SMOOTH X32\_X3013511

MODEL X3013511

Exposed part for concealed washbasin mixer, without concealed part, for item ZA033510, with smooth handles, Inox AISI 316L

## Exposed part for concealed washbasin mixer SMOOTH X32\_X3013511

X3013511

https://en.cisal.it/exposed-part-for-concealed-washbasin-mixer-smooth-x32-x3013511