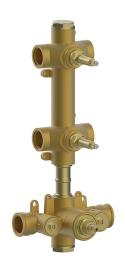

# 2 Function Concealed Thermostatic Valve CONCEALED\_ZA01V200

MODEL ZA01V200

2 Function Concealed Thermostatic Valve

### **CHARACTERISTICS**

Concealed

Cartridge Spare Parts 23.51A.HF

**HF Thermostatic Valve** 