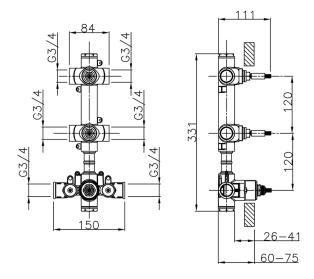

## Cover Part for 2 Function Concealed Thermo Valve CUBIC\_CU01V200

MODEL CU01V200

Cover Part for 2 Function Concealed Thermo Valve, for item ZA01V200

### **CHARACTERISTICS**

Installation Concealed Required concealed parts ZA01V200