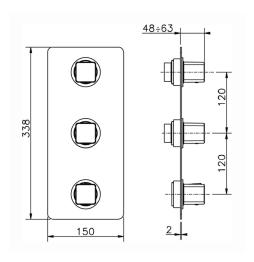

# 2 Function Concealed Thermostatic Valve CONCEALED\_ZA01V200

MODEL ZA01V200

2 Function Concealed Thermostatic Valve

### **CHARACTERISTICS**

Concealed

Cartridge Spare Parts 23.51A.HF

**HF Thermostatic Valve** 