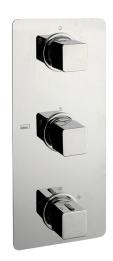

## Cover Part for 2 Function Concealed Thermo Valve CUBIC\_CU01V200

MODEL CU01V200

Cover Part for 2 Function Concealed Thermo Valve, for item ZA01V200

### **CHARACTERISTICS**

Installation Concealed Required concealed parts ZA01V200