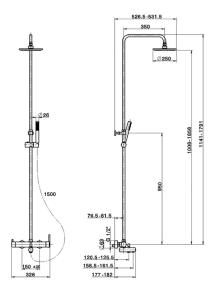

#### MODEL **CY004121**

3-functions single lever bath set,2 outlet deviastop cartridge,adjustable riser column,sliding handshower bracket,ABS D.26 mm minimalistic one spray handshower,200 mm round showerhead 8 mm thick BRASS,150 cm smooth SILVERFLEX Flexible Hose