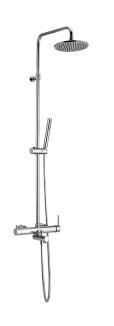

#### MODEL **CY004121**

3-functions single lever bath set,2 outlet deviastop cartridge,adjustable riser column,sliding handshower bracket,ABS D.26 mm minimalistic one spray handshower,200 mm round showerhead 8 mm thick BRASS,150 cm smooth SILVERFLEX Flexible Hose