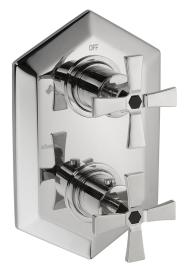

## Exposed part for con.thermo.shower mixer, 2-outlet CHERIE\_CX019100

MODEL

Exposed part for con.thermo.shower mixer, 2-outlet,wth 2 outlet deviastop,without concealed part,for item ZA019100 AVAILABLE FINISHINGS **6T** 6T Chrome/Matt Black **7C** 7C Gold/Matt Black **7D** 7D Polished Nickel/Matt Black

CX019100

00

### CHARACTERISTICS

7E

| Installation             | Concealed |
|--------------------------|-----------|
| Required concealed parts | ZA019100  |

7E Rose Gold/Matt Black