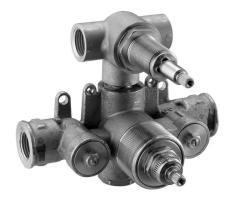

## Concealed thermostatic shower mixer, 2-outlets CONCEALED\_ZA019100

MODEL ZA019100

Concealed thermostatic shower mixer, 2-outlets, with 1/2" 2 outlet deviastop cartridge, without trim kit

AVAILABLE FINISHINGS

#### CHARACTERISTICS

Concealed1Cartridge Spare Parts24.04A.PP8x20 Plus P Thermostatic Valve

The Cisal Devia Stop technology allows to adjust the water flow and to direct it to the selected output point (overhead soaker, hand shower, etc).