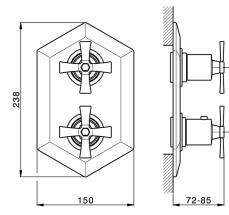

## Exposed part for con.thermo.shower mixer, 2-outlet CHERIE\_CX019100

MODEL

Exposed part for con.thermo.shower mixer, 2-outlet,wth 2 outlet deviastop,without concealed part,for item ZA019100 AVAILABLE FINISHINGS **6T** 6T Chrome/Matt Black **7C** 7C Gold/Matt Black **7D** 7D Polished Nickel/Matt Black

### CHARACTERISTICS

7E

| Installation             | Concealed |
|--------------------------|-----------|
| Required concealed parts | ZA019100  |

7E Rose Gold/Matt Black