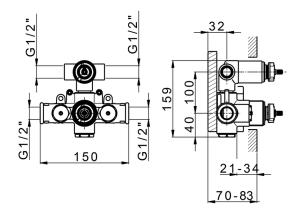

# cisal

## Concealed thermostatic shower mixer, 2-outlets CONCEALED\_ZA019100

MODEL ZA019100

Concealed thermostatic shower mixer, 2-outlets, with 1/2" 2 outlet deviastop cartridge, without trim kit

AVAILABLE FINISHINGS

04 04 Without finishing

#### CHARACTERISTICS

Concealed1Cartridge Spare Parts24.04A.PP8x20 Plus P Thermostatic Valve

The Cisal Devia Stop technology allows to adjust the water flow and to direct it to the selected output point (overhead soaker, hand shower, etc).