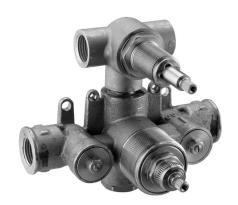

# Concealed thermostatic shower mixer, 2-outlets CONCEALED\_ZA019100

MODEL **ZA019100** 

Concealed thermostatic shower mixer, 2-outlets, with 1/2" 2 outlet deviastop cartridge, without trim kit

#### **CHARACTERISTICS**

Concealed

Cartridge Spare Parts 24.04A.PP

8x20 Plus P Thermostatic Valve