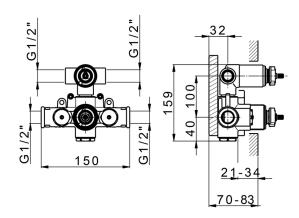

### **CHARACTERISTICS**

Installation Concealed Required concealed parts ZA019100

# Concealed thermostatic shower mixer, 2-outlets CONCEALED\_ZA019100

MODEL **ZA019100** 

Concealed thermostatic shower mixer, 2-outlets, with 1/2" 2 outlet deviastop cartridge, without trim kit

#### **CHARACTERISTICS**

Concealed

Cartridge Spare Parts 24.04A.PP

8x20 Plus P Thermostatic Valve