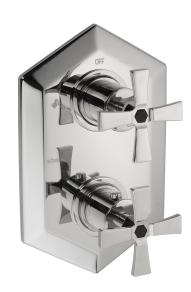

# Exposed part for con.thermo.shower mixer, 2-outlet CHERIE\_CX019100

MODEL **CX019100** 

Exposed part for con.thermo.shower mixer, 2-outlet,wth 2 outlet deviastop,without concealed part,for item ZA019100

### **CHARACTERISTICS**

Installation Concealed Required concealed parts ZA019100