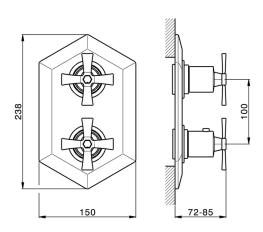

# Exposed part for con.thermo.shower mixer, 2-outlet CHERIE\_CX019100

MODEL **CX019100** 

Exposed part for con.thermo.shower mixer, 2-outlet,wth 2 outlet deviastop,without concealed part,for item ZA019100

### **CHARACTERISTICS**

Installation Concealed Required concealed parts ZA019100