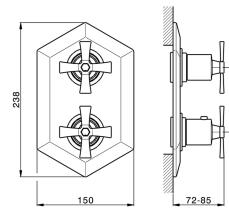

## Exposed part for con.thermo.shower mixer, 2-outlet CHERIE\_CX019100

MODEL

Exposed part for con.thermo.shower mixer, 2-outlet,wth 2 outlet deviastop,without concealed part,for item ZA019100 AVAILABLE FINISHINGS **6T** 6T Chrome/Matt Black **7C** 7C Gold/Matt Black **7D** 7D Polished Nickel/Matt Black

CX019100

00

### CHARACTERISTICS

7E

| Installation             | Concealed |
|--------------------------|-----------|
| Required concealed parts | ZA019100  |

7E Rose Gold/Matt Black