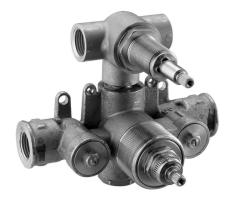

## Concealed thermostatic shower mixer, 2-outlets CONCEALED\_ZA019100

MODEL ZA019100

Concealed thermostatic shower mixer, 2-outlets, with 1/2" 2 outlet deviastop cartridge, without trim kit

AVAILABLE FINISHINGS

04 04 Without finishing

#### CHARACTERISTICS

Concealed1Cartridge Spare Parts24.04A.PP8x20 Plus P Thermostatic Valve

The Cisal Devia Stop technology allows to adjust the water flow and to direct it to the selected output point (overhead soaker, hand shower, etc).