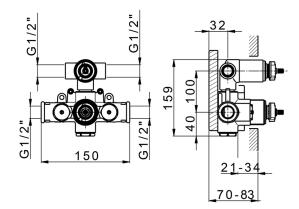

# cisal

## Concealed thermostatic shower mixer, 2-outlets CONCEALED\_ZA019100

MODEL ZA019100

Concealed thermostatic shower mixer, 2-outlets, with 1/2" 2 outlet deviastop cartridge, without trim kit

AVAILABLE FINISHINGS

04 04 Without finishing

#### CHARACTERISTICS

Concealed1Cartridge Spare Parts24.04A.PP8x20 Plus P Thermostatic Valve

The Cisal Devia Stop technology allows to adjust the water flow and to direct it to the selected output point (overhead soaker, hand shower, etc).